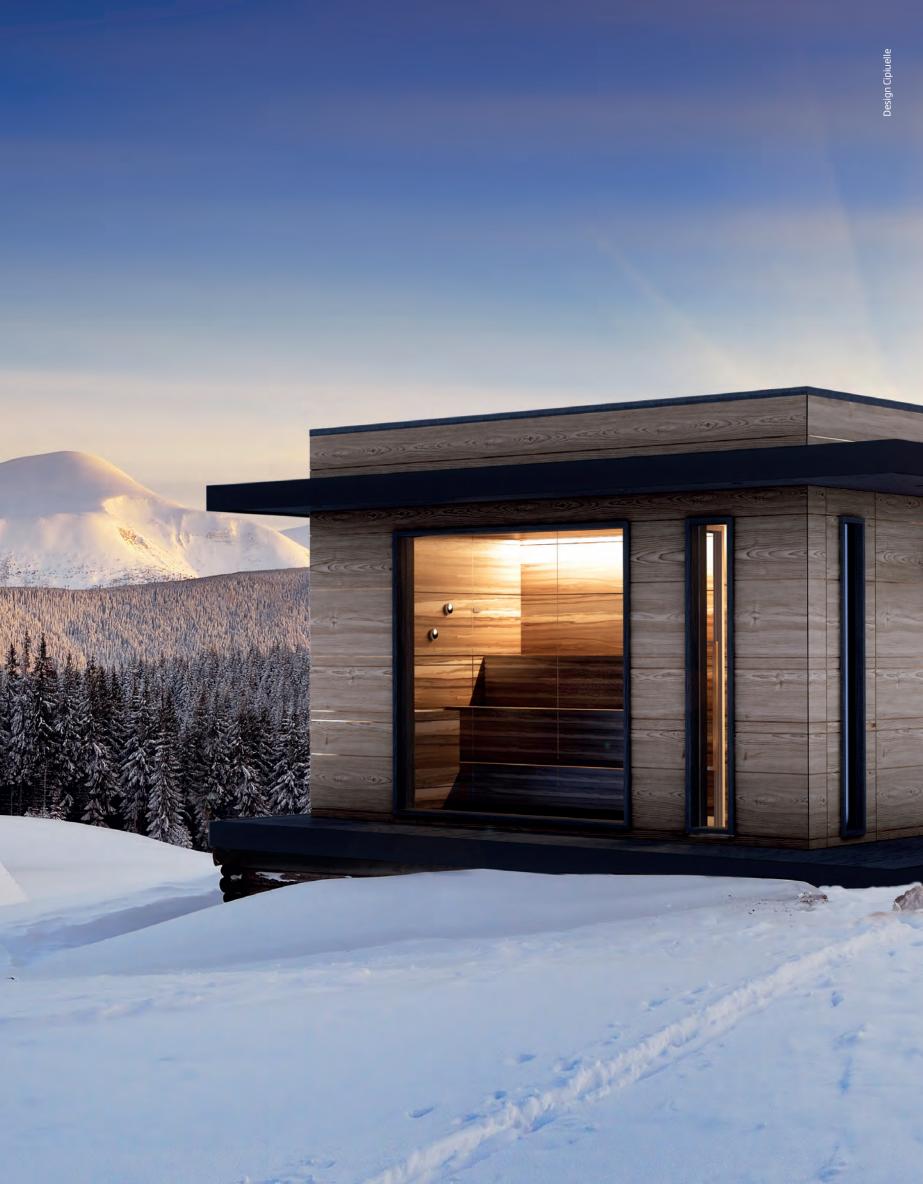

## **OpenAir**Sauna

The architectural design by the Florence-based designer firm Cipuelle has succeeded in melting the perfection of the home architectural system in Xlam wood into the neat lines characterising Starpool design.

Starpool **modular outdoor** is quick to build and offers an outstanding functionality.

The single block construction, including the floor and walls complete with doors and windows, simplifies the entire building process and reduces the project execution times by up to 80%. The **supporting structure** consists of thick wooden boards, placed orthogonally and assembled in crossed layers.