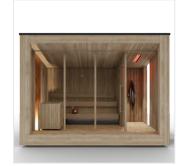

Nature Sauna is an oasis where it is possible to feel and to benefit from the regenerating power of natural cycles, all year round and in any climate.

The **wide range of dimensions and layouts**, in combination with **easy installation**, makes this product ideal for every outdoor context, from extreme to domestic contexts.

#### **Data Sheet**

Nature Sauna is proposed in three different dimensions, each including a heated entrance compass, and offering a more compact layout without gallery. The fir structure in the thermo-treated light or dark waxed version grants sustainability and natural harmonic ageing. The brushed-copper surfaces contribute warm and home-like features in addition to providing protection to the most sensitive areas.