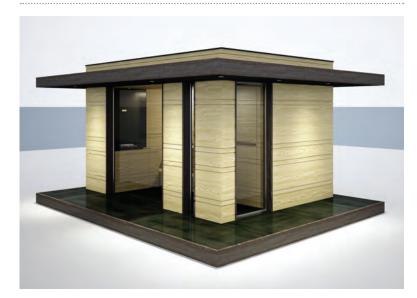

## **OpenAir**Sauna

The architectural design by the Florence-based designer firm Cipuelle has succeeded in melting the perfection of the home architectural system in Xlam wood into the neat lines characterising Starpool design.

Starpool **modular outdoor** is quick to build and offers an outstanding functionality.

The single block construction, including the floor and walls complete with doors and windows, simplifies the entire building process and reduces the project execution times by up to 80%. The **supporting structure** consists of thick wooden boards, placed orthogonally and assembled in crossed layers.