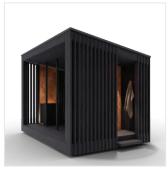

# Nature Sauna

Designer firm aledolci&co. is the author of Nature Sauna for Starpool. **This sauna was designed to be in synergy with the environment**, evolving with it as time goes by and giving back to "its residents" a sense of belonging and immersion in the landscape.

**The building, man and nature become one** through the building materials which have been selected to react as one to the context.

The brushed copper used for the protection of wood will oxidize differently according to climate and the wooden coating that is exposed to atmospheric agents will take unique connotations.