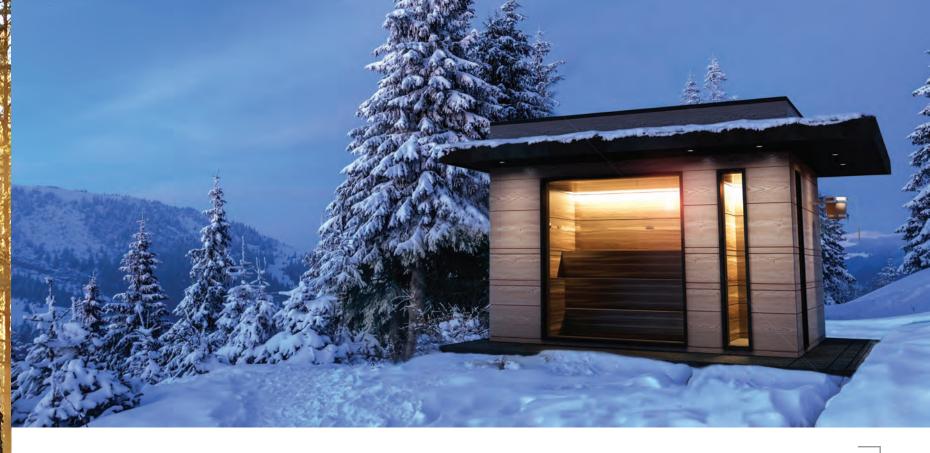

# Nature Sauna

Designer firm aledolci&co. is the author of Nature Sauna for Starpool. **This sauna was designed to be in synergy with the environment**, evolving with it as time goes by and giving back to "its residents" a sense of belonging and immersion in the landscape.

**The building, man and nature become one** through the building materials which have been selected to react as one to the context.

The brushed copper used for the protection of wood will oxidize differently according to climate and the wooden coating that is exposed to atmospheric agents will take unique connotations.

Nature Sauna is an oasis where it is possible to feel and to benefit from the regenerating power of natural cycles, all year round and in any climate.

The **wide range of dimensions and layouts**, in combination with **easy installation**, makes this product ideal for every outdoor context, from extreme to domestic contexts.