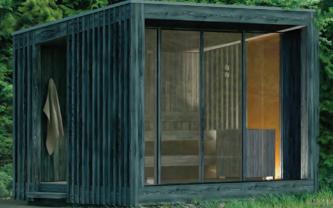

# Nature Sauna

Designer firm aledolci&co. is the author of Nature Sauna for Starpool. **This sauna was designed to be in synergy with the environment**, evolving with it as time goes by and giving back to "its residents" a sense of belonging and immersion in the landscape.

**The building, man and nature become one** through the building materials which have been selected to react as one to the context.

The brushed copper used for the protection of wood will oxidize differently according to climate and the wooden coating that is exposed to atmospheric agents will take unique connotations.

Nature Sauna is an oasis where it is possible to feel and to benefit from the regenerating power of natural cycles, all year round and in any climate.

The **wide range of dimensions and layouts**, in combination with **easy installation**, makes this product ideal for every outdoor context, from extreme to domestic contexts.