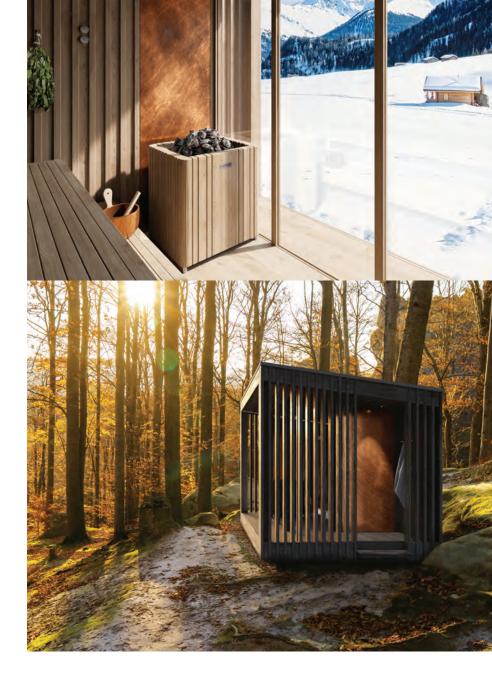

The OutdoorCollection represents Starpool interpretation of the Nordic culture based on the use of outdoor spaces to create places where you can restore and devote to the taking care of your body. A wide range of layouts which, in all their configurations, propose healthy and balanced wellness experiences. Like in a real Spa, the OutdoorCollection will not make you give up the functionality of a well-conceived environment, still respecting the right posology of heat, cold and rest. With the OutdoorCollection, "refreshment" becomes the most authentic experience: a dive into the snow, a plunge in cold water or simply the biting freshness of open-air relax.

#### Heat. Cold. Rest.