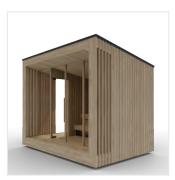

## **OpenAir**Sauna

The architectural design by the Florence-based designer firm Cipuelle has succeeded in melting the perfection of the home architectural system in Xlam wood into the neat lines characterising Starpool design.

Starpool **modular outdoor** is quick to build and offers an outstanding functionality.

The single block construction, including the floor and walls complete with doors and windows, simplifies the entire building process and reduces the project execution times by up to 80%. The **supporting structure** consists of thick wooden boards, placed orthogonally and assembled in crossed layers.

Data Sheet

"The use of two different woods to coat the external and the internal walls creates curious contrasts with a pleasant dichromatic effect."

385 x 255