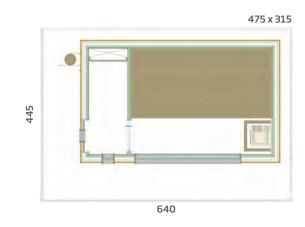

Data Sheet

"The use of two different woods to coat the external and the internal walls creates curious contrasts with a pleasant dichromatic effect."

385 x 255