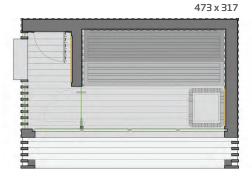

take unique connotations.

Nature Sauna is an oasis where it is possible to feel and to benefit from the regenerating power of natural cycles, all year round and in any climate.

The **wide range of dimensions and layouts**, in combination with **easy installation**, makes this product ideal for every outdoor context, from extreme to domestic contexts.



577 x 317



#### **Data Sheet**

Nature Sauna is proposed in three different dimensions, each including a heated entrance compass, and offering a more compact layout without gallery. The fir structure in the thermo-treated light or dark waxed version grants sustainability and natural harmonic ageing. The brushed-copper surfaces contribute warm and home-like features in addition to providing protection to the most sensitive areas.











## **OpenAir**Sauna



The architectural design by the Florence-based designer firm Cipuelle has succeeded in melting the perfection of the home architectural system in Xlam wood into the neat lines characterising Starpool design.

Starpool **modular outdoor** is quick to build and offers an outstanding functionality.

The single block construction, including the floor and walls complete with doors and windows, simplifies the entire building process and reduces the project execution times by up to 80%. The **supporting structure** consists of thick wooden boards, placed orthogonally and assembled in crossed layers.

This is a revolutionary system which speeds up assembly operations on the building site. Furthermore, it is designed and made to save energy. The natural insulating qualiti