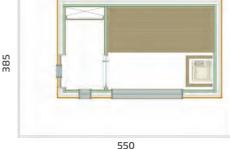

Data Sheet

"The use of two different woods to coat the external and the internal walls creates curious contrasts with a pleasant dichromatic effect."

385 x 255