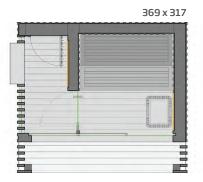

577 x 317

#### **Data Sheet**

Nature Sauna is proposed in three different dimensions, each including a heated entrance compass, and offering a more compact layout without gallery. The fir structure in the thermo-treated light or dark waxed version grants sustainability and natural harmonic ageing. The brushed-copper surfaces contribute warm and home-like features in addition to providing protection to the most sensitive areas.