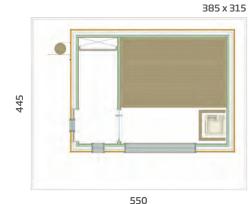

#### **Data Sheet**

Nature Sauna is proposed in three different dimensions, each including a heated entrance compass, and offering a more compact layout without gallery. The fir structure in the thermo-treated light or dark waxed version grants sustainability and natural harmonic ageing. The brushed-copper surfaces contribute warm and home-like features in addition to providing protection to the most sensitive areas.