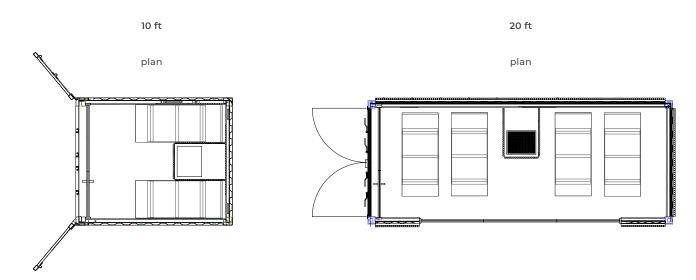

Also available in the **Soft Sauna version**, characterised by a mild heat, for a gentle and embracing wellness experience.

A cosy place that allows you to create **wellness areas to meet any need in terms of space**, from the smallest to the largest. The containers are in fact available in two dimensions: 10 or 20 feet.

#### 9. DIMENSIONS

The containers are available in two versions: 10 feet and 20 feet.

# Technical data

| Container dimensions (cm)<br><b>10 ft</b> | open<br>close  | 439 w x 414 d x 259 h<br>255 w x 305 d x 259 h                                                             |
|-------------------------------------------|----------------|------------------------------------------------------------------------------------------------------------|
| Container dimensions (cm)<br><b>20 ft</b> | open<br>close  | 439 w x 720 d x 259 h<br>255 w x 610 d x 259 h                                                             |
| Container weight (Kg)                     | 10 ft<br>20 ft | 2500<br>4300                                                                                               |
| Sauna dimensions (cm)<br><b>10 ft</b>     |                | 195 w x 150 d x 230 h<br>195 w x 195 d x 230 h<br>195 w x 250 d x 230 h                                    |
| Sauna dimensions (cm)<br><b>20 ft</b>     |                | 490 w x 225 d x 230 h                                                                                      |
| Sauna weight (Kg)<br><b>10 ft</b>         |                | 607<br>670<br>760                                                                                          |
| Sauna weight (Kg)<br><b>20 ft</b>         |                | 1000                                                                                                       |
| Voltage                                   |                | 400 Vac 3P+N+Pe                                                                                            |
| Max consumptium (kW)                      | 10 ft<br>20 ft | 8.0<br>15.5                                                                                                |
| Technical specification                   |                | Finnish Sauna                                                                                              |
|                                           |                | Soft Sauna*<br>*only available with manual water supply                                                    |
| Temperature                               | Finnish Sauna  | 90 - 100 °C                                                                                                |
|                                           | Soft Sauna     | 50 - 60 °C                                                                                                 |
| Humidity                                  | Finnish Sauna  | 10 - 20%                                                                                                   |
|                                           | Soft Sauna     | 40 - 60%                                                                                                   |
| Heating                                   |                | Electric stove                                                                                             |
| Lighting                                  |                | Ceiling-mounted 2700° K warm-white dimmable led-light bar                                                  |
| Music kit                                 |                | Integrated music kit with Wellness Entertainment programs uploaded on mp3 player with Bluetooth technology |
| Necessary installations                   |                | Electrical connection<br>Flat surface with loadbearing capacity from 300 to 400 Kg/sqm                     |
| Extras                                    |                | Side windows 60x220cm with 6/18/6 double-glazed glass<br>(available only in the 10-feet container)         |
| Door handle                               |                | External handle in black steel                                                                             |

# Layout

10 ft

plan

section