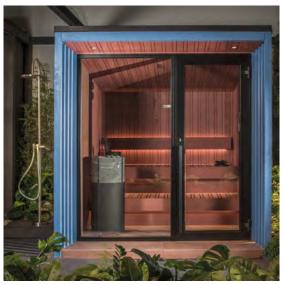

# I.con Sauna and I.con Relax: make way to Wellness

I.con Collection features I.con Sauna and I.con Relax, enchanting places of refuge, symbols of the versatility of well-being. These containers allow you to create stable or temporary wellness areas, that can be moved easily, according to specific needs.

Easy to install, I.con Sauna and I.con Relax **enhance the place** where they are set, in a harmonious connection with the surrounding landscape.

\_\_\_\_\_

They can be placed in the outdoor areas of hotels, residences and camping sites. They are the ideal solution for facilities working on a seasonal basis, or for special initiatives and events, but also in private buildings, in a garden or in the city centre.

# I.con Sauna

INTENSE HEAT

I.con Sauna combines **the tradition of the Finnish sauna** with the design innovation of **cutting-edge architecture**. It is a fully equipped and regenerated container with a unique and exclusive design.

Also available in the **Soft Sauna version**, characterised by a mild heat, for a gentle and embracing wellness experience.

A cosy place that allows you to create **wellness areas to meet any need in terms of space**, from the smallest to the largest. The containers are in fact available in two dimensions: 10 or 20 feet.