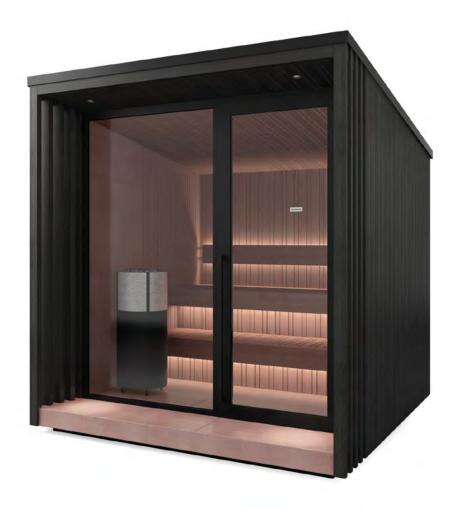

# I.con Sauna

INTENSE HEAT

I.con Sauna combines **the tradition of the Finnish sauna** with the design innovation of **cutting-edge architecture**. It is a fully equipped and regenerated container with a unique and exclusive design.

Also available in the **Soft Sauna version**, characterised by a mild heat, for a gentle and embracing wellness experience.

A cosy place that allows you to create **wellness areas to meet any need in terms of space**, from the smallest to the largest. The containers are in fact available in two dimensions: 10 or 20 feet.

#### 1. DOOR

Comfort, convenience and accessibility thanks to the door now increased in width to 87 cm.

#### 2. TOUCH DISPLAY

A practical touch-screen display with an intuitive interface that allows to browse quickly and easily through the functions of I.con Sauna. The touch-screen display is installed on the carriage technical compartment in the 10-feet container and on the entrance wall in the 20-feet container.

#### 3. LIGHTING

A cascade of indirect white light illuminates the environment, enhancing the natural effect of the materials. An even, diffused blaze, whose intensity can be regulated thanks to the dimmable ledlight bar installed on the back wall.

#### 8. FRAME

The access to the container consists of a doubleglazed door (6/18/6), secured by a frame in black anodised aluminium complete with lock. In the 20-feet container, the same "frame-like" effect is also present on the side glass wall.

#### 9. DIMENSIONS

The containers are available in two versions: 10 feet and 20 feet.