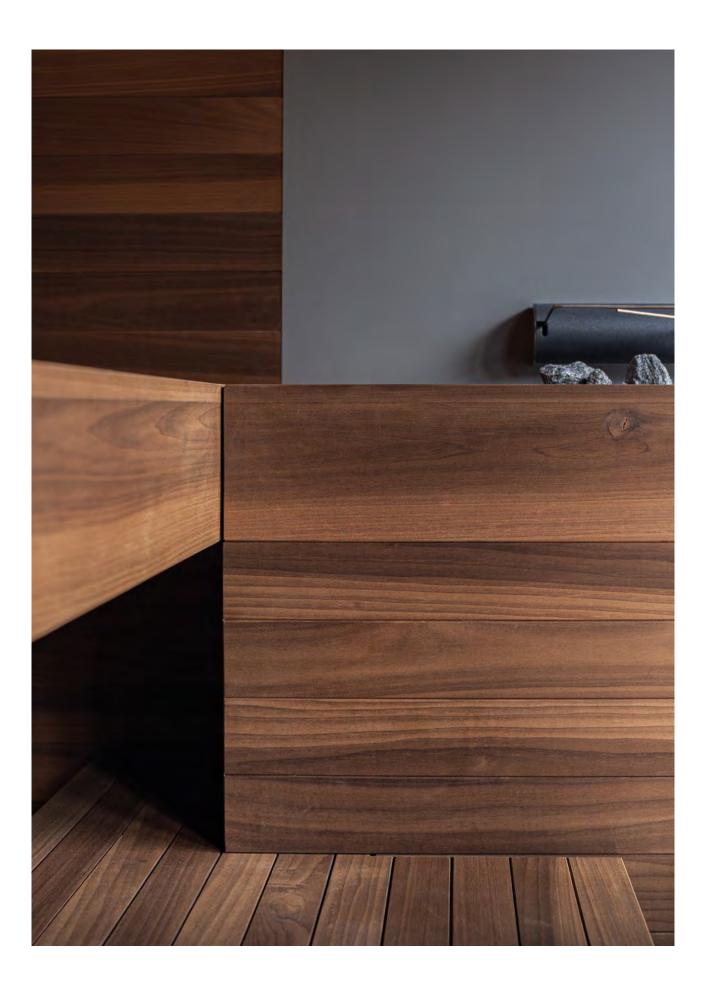

# MOUNTAIN

The magnificence of mountain landscapes is felt through the scents and the colours of the woods. The Mountain outfitting evokes the atmosphere of the woods, which conveys the typical sense of nature offered by the mountains.

### MOUNTAIN

### External cladding

- Container for I.con Sauna with dark brown (RAL 8019) finish.
- Cladding in vertical larch slats
- Roof flashings
- External sheet in CORTEN effect steel
- I.con Collection sticker graphics
- Double-glazed (6/18/6) front glass wall with black anodised aluminium frame

### Internal cladding

Tulipier Thermowood Thermowood Oak Walls, benches, ceiling and external infills in Tulipier Thermowood

Floor in thermowood natural oak