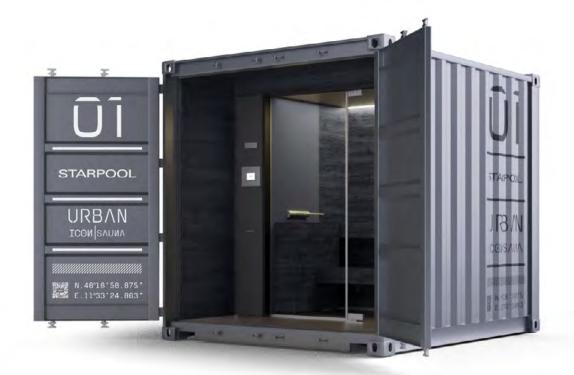

# I.con Sauna

INTENSE HEAT

I.con Sauna combines **the tradition of the Finnish sauna** with the design innovation of **cutting-edge architecture**. It is a fully equipped and regenerated container with a unique and exclusive design.

Also available in the **Soft Sauna version**, characterised by a mild heat, for a gentle and embracing wellness experience.

A cosy place that allows you to create **wellness areas to meet any need in terms of space**, from the smallest to the largest. The containers are in fact available in two dimensions: 10 or 20 feet.

#### CONVENIENCE

I.con Sauna is a "turnkey" Finnish Sauna kind of model. The installation is quick and safe, and the product can be repositioned elsewhere any time.