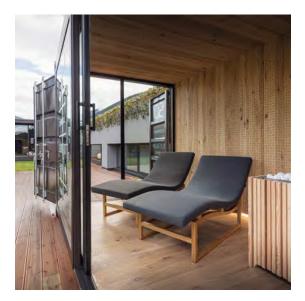

# I.con Sauna and I.con Relax: make way to Wellness

I.con Collection features I.con Sauna and I.con Relax, enchanting places of refuge, symbols of the versatility of well-being. These containers allow you to create stable or temporary wellness areas, that can be moved easily, according to specific needs.

Easy to install, I.con Sauna and I.con Relax **enhance the place** where they are set, in a harmonious connection with the surrounding landscape.

\_\_\_\_\_

They can be placed in the outdoor areas of hotels, residences and camping sites. They are the ideal solution for facilities working on a seasonal basis, or for special initiatives and events, but also in private buildings, in a garden or in the city centre.

Also available in the **Soft Sauna version**, characterised by a mild heat, for a gentle and embracing wellness experience.

A cosy place that allows you to create **wellness areas to meet any need in terms of space**, from the smallest to the largest. The containers are in fact available in two dimensions: 10 or 20 feet.