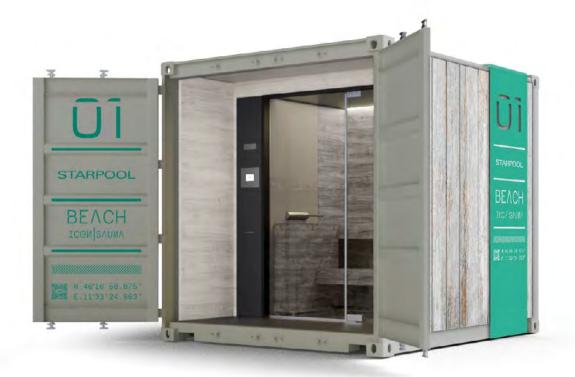

# I.con Collection

DESIGN: MFOR

I.con Collection is the great innovation for the outdoors that puts sustainable architecture in the service of psycho-physical well-being.

A collection **developed from the recovery** of cargo containers, and characterised by exclusive design.

# The new idea of wellness

They come from far-off lands, they have travelled the world, fighting the winds and the sea. They are the great travellers that leave the cargo sector for a new route.

The containers preserve their distinctive nomadic spirit but, instead of shipping goods all over the world, they become wellness spaces where to relax your body and free your mind.

# I.con Sauna and I.con Relax: make way to Wellness

I.con Collection features I.con Sauna and I.con Relax, enchanting places of refuge, symbols of the versatility of well-being. These containers allow you to create stable or temporary wellness areas, that can be moved easily, according to specific needs.

# BEACH

The intentionally faded shades evoke the soft colours of the sand and reproduce the typical air of the iconographic seaside resorts, transformed over time by the sea and wind erosion.