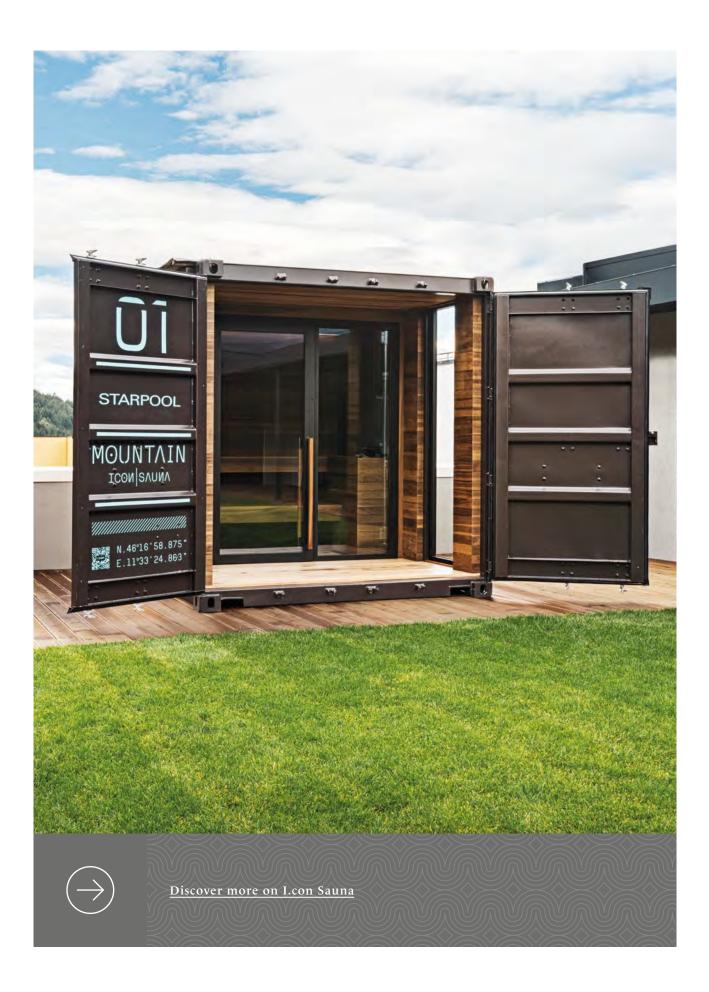

# I.con Sauna

INTENSE HEAT

I.con Sauna combines **the tradition of the Finnish sauna** with the design innovation of **cutting-edge architecture**. It is a fully equipped and regenerated container with a unique and exclusive design.

Also available in the **Soft Sauna version**, characterised by a mild heat, for a gentle and embracing wellness experience.

A cosy place that allows you to create **wellness areas to meet any need in terms of space**, from the smallest to the largest. The containers are in fact available in two dimensions: 10 or 20 feet.

# Functional design

The design by Starpool is the right balance between beauty and function. The resulting environment then fulfils not just the appearance, but also meets specific requirements both in terms of space and sustainability.