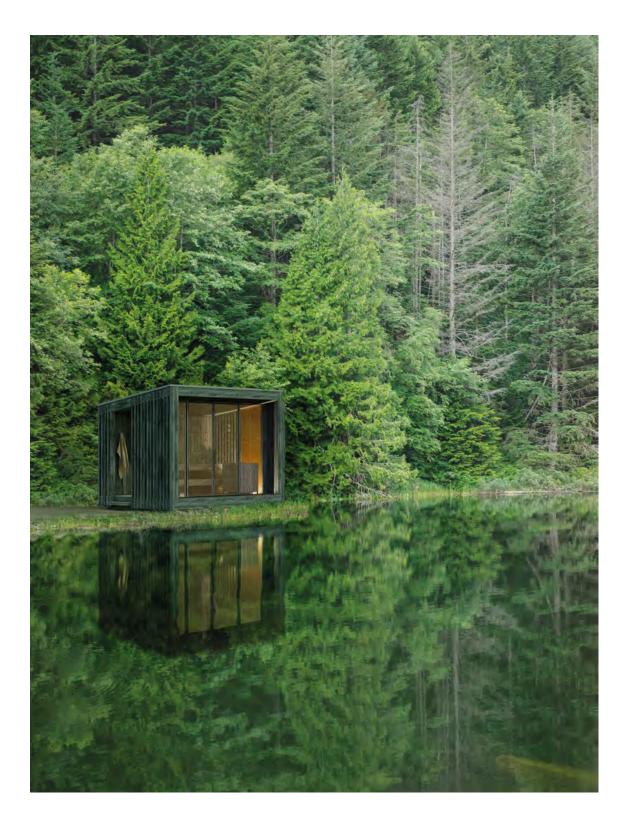

# I.con Collection

DESIGN: MFOR

I.con Collection is the great innovation for the outdoors that puts sustainable architecture in the service of psycho-physical well-being.

A collection **developed from the recovery** of cargo containers, and characterised by exclusive design.

# The new idea of wellness

They come from far-off lands, they have travelled the world, fighting the winds and the sea. They are the great travellers that leave the cargo sector for a new route.

The containers preserve their distinctive nomadic spirit but, instead of shipping goods all over the world, they become wellness spaces where to relax your body and free your mind.

The door opens, you get on board and sail towards cosy places, to enjoy the benefits of the sauna and treat yourself to moments of authentic relaxation.

-----

They are **versatile installations characterised by simple lines** and by a strong identity conveyed by their unique design.

Fully equipped regeneration spaces that breathe new life into the environment, and meet the individual's increasingly rooted need of reconnecting and integrating with it.

# I.con Sauna and I.con Relax: make way to Wellness

I.con Collection features I.con Sauna and I.con Relax, enchanting places of refuge, symbols of the versatility of well-being. These containers allow you to create stable or temporary wellness areas, that can be moved easily, according to specific needs.

Easy to install, I.con Sauna and I.con Relax **enhance the place** where they are set, in a harmonious connection with the surrounding landscape.

\_\_\_\_\_

They can be placed in the outdoor areas of hotels, residences and camping sites. They are the ideal solution for facilities working on a seasonal basis, or for special initiatives and events, but also in private buildings, in a garden or in the city centre.