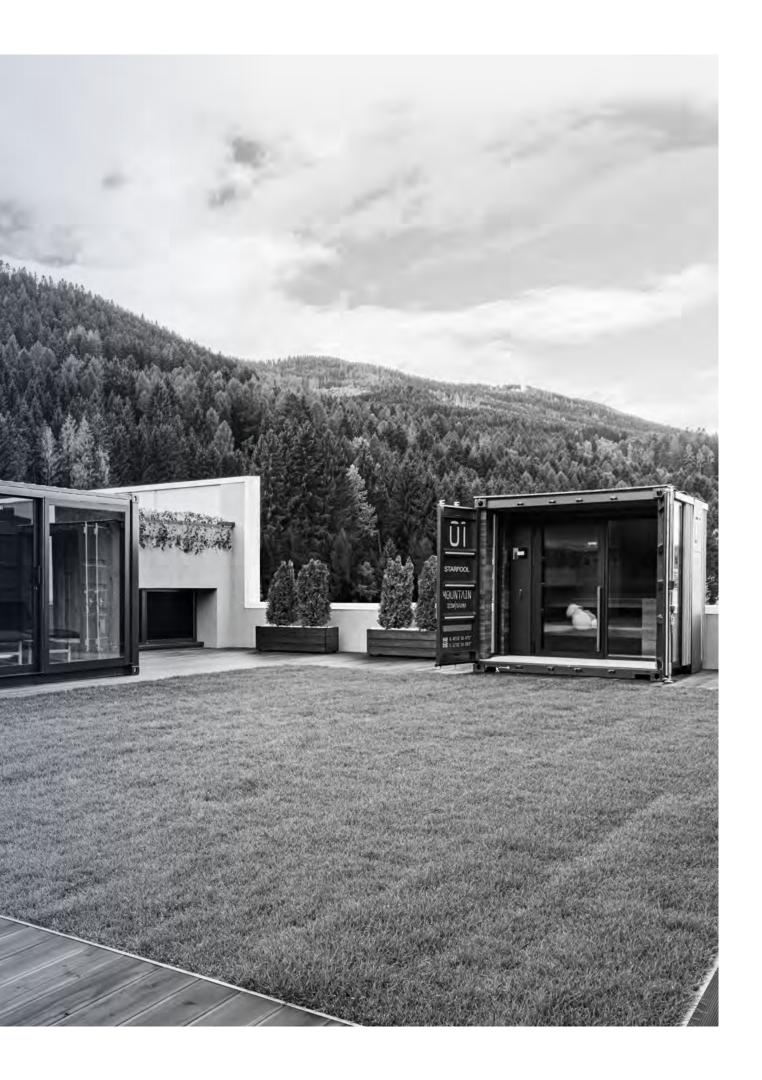

# MOUNTAIN

The magnificence of mountain landscapes is felt through the scents and the colours of the woods. The Mountain outfitting evokes the atmosphere of the woods, which conveys the typical sense of nature offered by the mountains.

### MOUNTAIN

### External cladding

- Container for I.con Sauna with dark brown (RAL 8019) finish.
- Cladding in vertical larch slats
- Roof flashings
- External sheet in CORTEN effect steel
- I.con Collection sticker graphics
- Double-glazed (6/18/6) front glass wall with black anodised aluminium frame

### Internal cladding

Tulipier Thermowood Thermowood Oak Walls, benches, ceiling and external infills in Tulipier Thermowood

Floor in thermowood natural oak