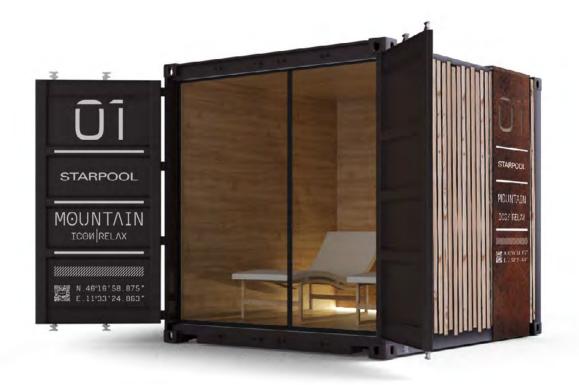

# MOUNTAIN

The magnificence of mountain landscapes is felt through the scents and the colours of the woods. The Mountain outfitting evokes the atmosphere of the woods, which conveys the typical sense of nature offered by the mountains.

### External cladding

- Container for I.con Sauna with dark brown (RAL 8019) finish.
- Cladding in vertical larch slats
- Roof flashings
- External sheet in CORTEN effect steel
- I.con Collection sticker graphics
- Double-glazed (6/18/6) front glass wall with black anodised aluminium frame

### Internal cladding

Tulipier Thermowood Thermowood Oak Walls, benches, ceiling and external infills in Tulipier Thermowood

Floor in thermowood natural oak