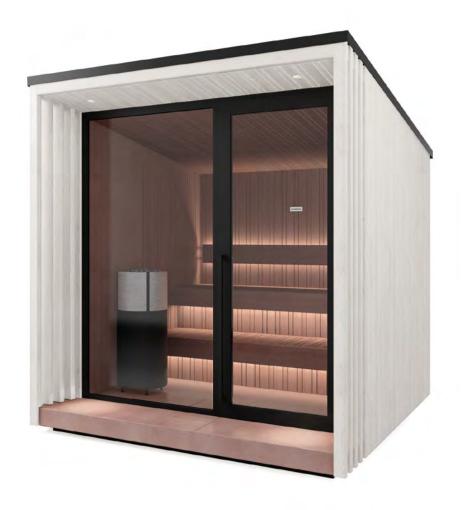

# I.con Sauna

INTENSE HEAT

I.con Sauna combines **the tradition of the Finnish sauna** with the design innovation of **cutting-edge architecture**. It is a fully equipped and regenerated container with a unique and exclusive design.

Also available in the **Soft Sauna version**, characterised by a mild heat, for a gentle and embracing wellness experience.

A cosy place that allows you to create **wellness areas to meet any need in terms of space**, from the smallest to the largest. The containers are in fact available in two dimensions: 10 or 20 feet.

# Functional design

The design by Starpool is the right balance between beauty and function. The resulting environment then fulfils not just the appearance, but also meets specific requirements both in terms of space and sustainability.

#### 1. DOOR

Comfort, convenience and accessibility thanks to the door now increased in width to 87 cm.

#### 2. TOUCH DISPLAY

A practical touch-screen display with an intuitive interface that allows to browse quickly and easily through the functions of I.con Sauna. The touch-screen display is installed on the carriage technical compartment in the 10-feet container and on the entrance wall in the 20-feet container.

#### 3. LIGHTING

A cascade of indirect white light illuminates the environment, enhancing the natural effect of the materials. An even, diffused blaze, whose intensity can be regulated thanks to the dimmable ledlight bar installed on the back wall.

#### 4. NATURAL AIR EXTRACTION

The system of bottom-up natural air extraction ensures continuous recirculation and clean air.

#### 5. SUSPENDED BENCH

The suspended bench favours cleaning operations.

#### 6. SAFETY AND MONITORING

The stove is placed in a safe position, and it does not come into direct contact with the structure of the cabin thanks to the porcelain gres covering the wall behind it. The pressure-activated system on the stove cuts the power supply to it, thus ensuring greater safety. The alarm button inside the cabin stops all the functions and cuts the power supply.

#### 7. TECHNICAL COMPARTMENT

In the 10-feet container, the technical compartment is installed in a sliding carriage, which allows to carry out all ordinary maintenance operations easily and independently. In the 20-feet container, the technical compartment is wall-installed.

#### 8. FRAME

The access to the container consists of a doubleglazed door (6/18/6), secured by a frame in black anodised aluminium complete with lock. In the 20-feet container, the same "frame-like" effect is also present on the side glass wall.

#### 9. DIMENSIONS

The containers are available in two versions: 10 feet and 20 feet.