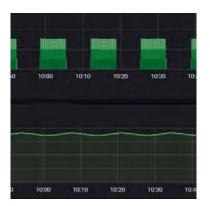

#### GREEN PACK

Our Research & Development department developed a system to improve the functions of our products. By installing Green Pack, it is possible to **reduce energy consumption** thanks to **smart detectors** that prevent needless steam leakage, control the heat and humidity of the environment, and maintain a constant temperature through the energy load management. A **sophisticated system that allows an average 20% energy saving**.

#### ECO SPA TECHNOLOGY

An innovative control system to bring together all our product devices. It is a management software, installed in each one of our products, that allows to measure constantly and in real time the fundamental parameters of the equipment. Monitoring and automated management, remote diagnostics, and optimization of energy loads distribution through a practical touch-screen display.

#### SIM 4.0

Telemetry of each installed spa product, a software that allows to constantly measure the essential parameters of the equipment. It monitors the usage of the products, detects any drop in performance, as well as anomalies and alarms. It controls the energy load in real time, so that it is possible to intervene before the problem occurs. Its Business Intelligence provides a report showing the spa performance, the guests' preferences, and the equipment energy consumption, in order to favour optimum management of the spa.