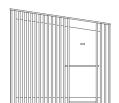

#### 8. WALKAWAY

A comfortable space outside the sauna front double-glazed glass wall, and shaded on both sides by the pattern drawn by the wood slats, to sit comfortably with a proscenium-effect view on the outside. Practical hangers for towels are available in the entry cubicle.

#### 10. WALKAWAY

A comfortable space outside the sauna front double-glazed glass wall, and shaded on both sides by the pattern drawn by the wood slats, with a proscenium-effect view and easy access.