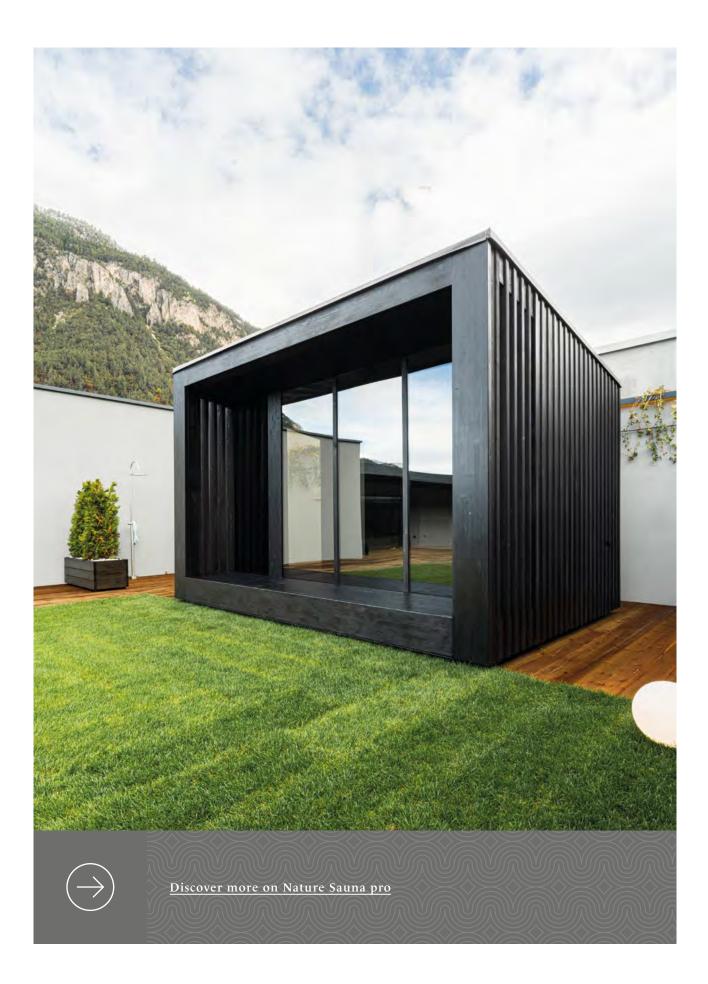

# Nature Sauna

DESIGN: ALEDOLCI&CO.

What is natural is ever-changing. Life, experience and time are mutually enhanced and transformed in a continuous exchange of energy.

That's what happens with **Nature Sauna**, a project that pulls together design and nature, **communicating with its surroundings** and creating a deep connection with the environment.

# Feeling good in contact with nature

Nature Sauna transforms over time and space. Over the years, the materials change and shape a unique product, every day anew.

Nature Sauna offers the chance of an authentic sauna experience, and to **make the most of the regenerating power** of the cycles of nature, in every moment of the year and in any type of weather.

A unique, discreet place where to enjoy moments of absolute relaxation while immersed in nature. A walkway is placed right outside the front glass wall, a comfortable external space for a proscenium effect with a panoramic view.