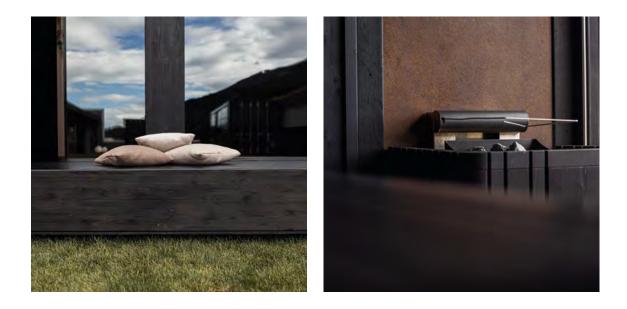

#### 8. WALKAWAY

A comfortable space outside the sauna front double-glazed glass wall, and shaded on both sides by the pattern drawn by the wood slats, to sit comfortably with a proscenium-effect view on the outside. Practical hangers for towels are available in the entry cubicle.

#### 5. SAFETY AND MONITORING

The stove, natural centre of the sauna, is placed in a safe position, and it does not come into direct contact with the structure of the cabin thanks to the gres porcelain covering the wall behind it. The pressure-activated system on the stove cuts the power supply to it, thus ensuring greater safety. The alarm button inside the cabin stops all the functions and cuts the power supply.