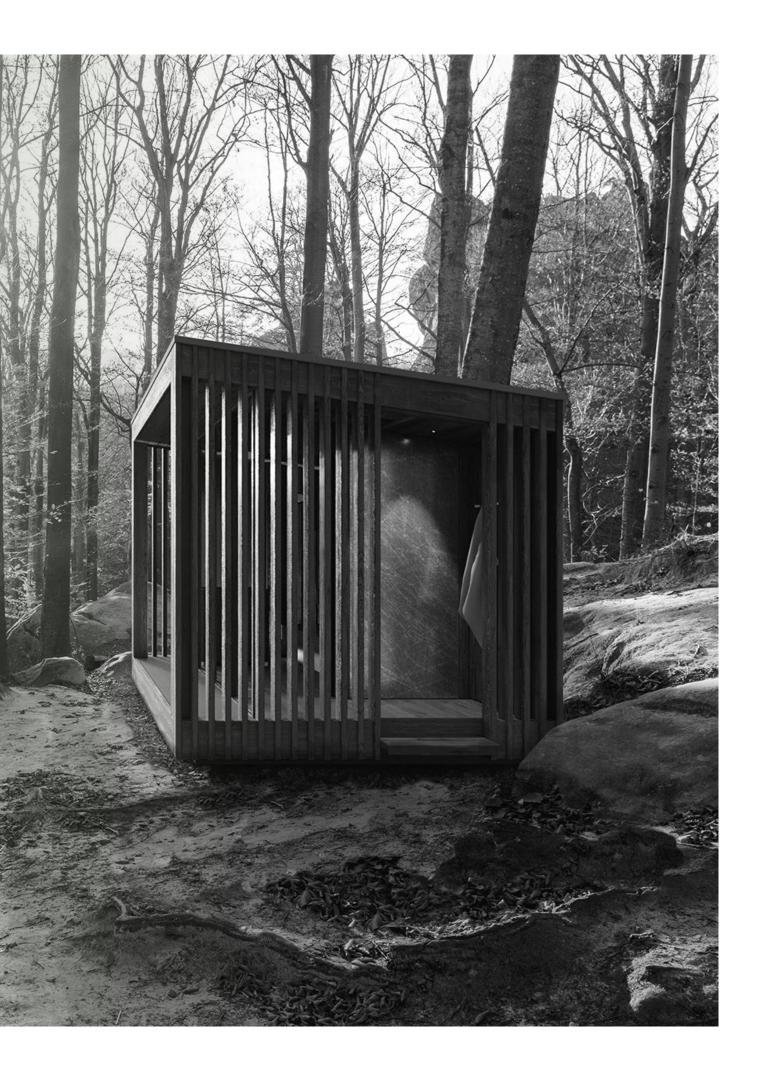

# Nature Sauna

DESIGN: ALEDOLCI&CO.

What is natural is ever-changing. Life, experience and time are mutually enhanced and transformed in a continuous exchange of energy.

That's what happens with **Nature Sauna**, a project that pulls together design and nature, **communicating with its surroundings** and creating a deep connection with the environment.

# Feeling good in contact with nature

Nature Sauna transforms over time and space. Over the years, the materials change and shape a unique product, every day anew.

Nature Sauna offers the chance of an authentic sauna experience, and to **make the most of the regenerating power** of the cycles of nature, in every moment of the year and in any type of weather.

A unique, discreet place where to enjoy moments of absolute relaxation while immersed in nature. A walkway is placed right outside the front glass wall, a comfortable external space for a proscenium effect with a panoramic view.