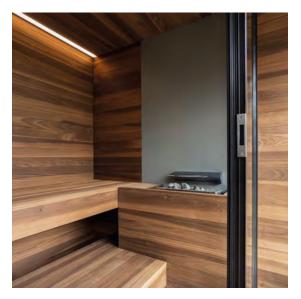

#### 3. LIGHTING

A cascade of indirect white light illuminates the environment, enhancing the natural effect of the materials. An even, diffused blaze, whose intensity can be regulated thanks to the dimmable ledlight bar installed on the back wall.

#### 5. SUSPENDED BENCH

The suspended bench favours cleaning operations.

### Internal cladding

Savublack Fir Walls, benches, ceiling and external infills in black-waxed fir

Black-oiled Oak Floor in black-oiled oak