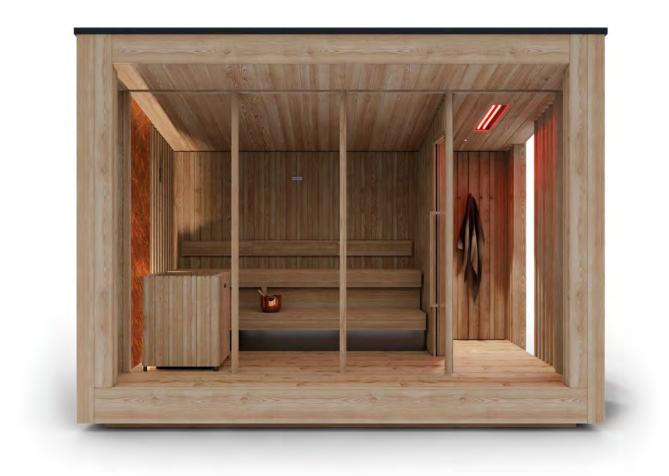

# Nature Sauna

DESIGN: ALEDOLCI&CO.

What is natural is ever-changing. Life, experience and time are mutually enhanced and transformed in a continuous exchange of energy.

That's what happens with **Nature Sauna**, a project that pulls together design and nature, **communicating with its surroundings** and creating a deep connection with the environment.

# Feeling good in contact with nature

Nature Sauna transforms over time and space. Over the years, the materials change and shape a unique product, every day anew.

Nature Sauna offers the chance of an authentic sauna experience, and to **make the most of the regenerating power** of the cycles of nature, in every moment of the year and in any type of weather.

# Nature Sauna pro

INTENSE HEAT

It is the outdoor sauna designed for **social use**, combining the tradition of the **Finnish sauna** with the technological innovation of cutting-edge architecture.

Also available in the **Soft Sauna version**, characterised by a mild heat, for a gentle and embracing wellness experience.

A unique, discreet place where to enjoy moments of absolute relaxation while immersed in nature. A walkway is placed right outside the front glass wall, a comfortable external space for a proscenium effect with a panoramic view.

Nature Sauna Pro is designed to create a synergy with every context, and therefore offers new chances to the exclusive experiences dedicated to well-being.