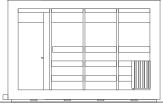

# Functional design

The design by Starpool is the right balance between beauty and function. The resulting environment then fulfils not just the appearance, but also meets specific requirements both in terms of space and sustainability.

#### 1. DOOR

Comfort, convenience and accessibility thanks to the door now increased in width to 87 cm.

#### 2. TOUCH DISPLAY

A practical touch-screen display with an intuitive interface that allows to browse quickly and easily through the functions of I.con Sauna. The touch-screen display is installed on the carriage technical compartment in the 10-feet container and on the entrance wall in the 20-feet container.