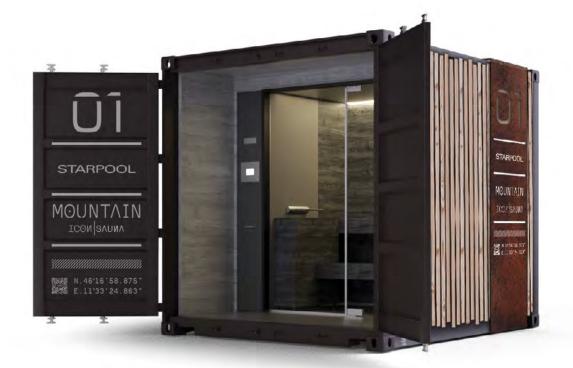

# I.con Collection

DESIGN: MFOR

I.con Collection is the great innovation for the outdoors that puts sustainable architecture in the service of psycho-physical well-being.

A collection **developed from the recovery** of cargo containers, and characterised by exclusive design.

# The new idea of wellness

They come from far-off lands, they have travelled the world, fighting the winds and the sea. They are the great travellers that leave the cargo sector for a new route.

The containers preserve their distinctive nomadic spirit but, instead of shipping goods all over the world, they become wellness spaces where to relax your body and free your mind.

# MOUNTAIN

The magnificence of mountain landscapes is felt through the scents and the colours of the woods. The Mountain outfitting evokes the atmosphere of the woods, which conveys the typical sense of nature offered by the mountains.

### MOUNTAIN

### External cladding

- Container for I.con Sauna with dark brown (RAL 8019) finish.
- Cladding in vertical larch slats
- Roof flashings
- External sheet in CORTEN effect steel
- I.con Collection sticker graphics
- Double-glazed (6/18/6) front glass wall with black anodised aluminium frame

### Internal cladding

Tulipier Thermowood Thermowood Oak Walls, benches, ceiling and external infills in Tulipier Thermowood

Floor in thermowood natural oak