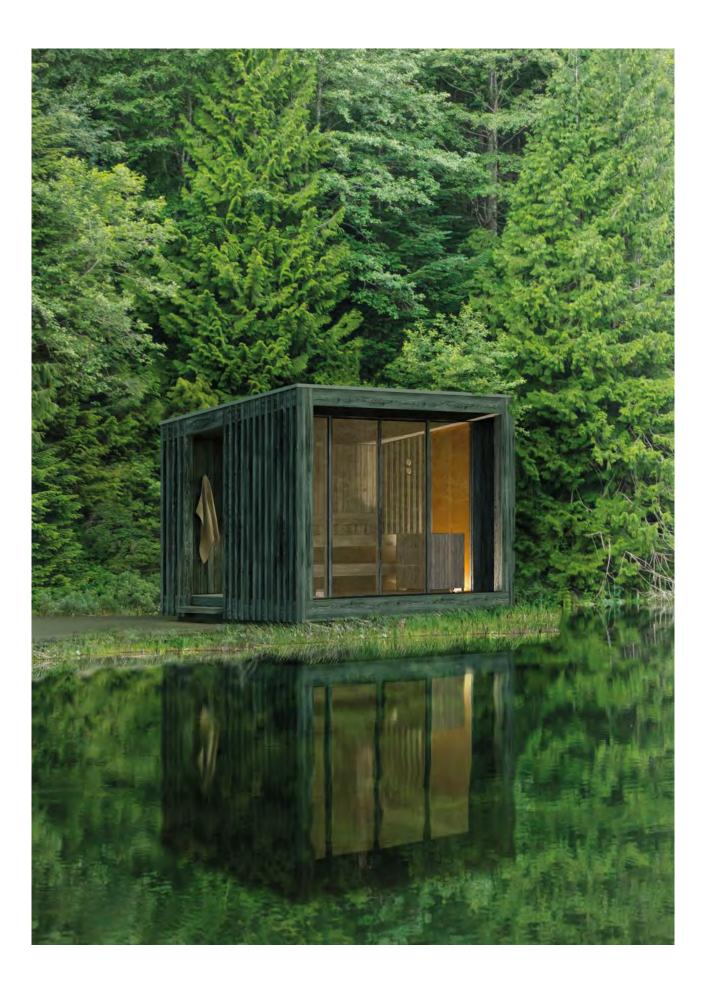

# I.con Sauna

INTENSE HEAT

I.con Sauna combines **the tradition of the Finnish sauna** with the design innovation of **cutting-edge architecture**. It is a fully equipped and regenerated container with a unique and exclusive design.

Also available in the **Soft Sauna version**, characterised by a mild heat, for a gentle and embracing wellness experience.

A cosy place that allows you to create **wellness areas to meet any need in terms of space**, from the smallest to the largest. The containers are in fact available in two dimensions: 10 or 20 feet.

#### CONVENIENCE

I.con Sauna is a "turnkey" Finnish Sauna kind of model. The installation is quick and safe, and the product can be repositioned elsewhere any time.