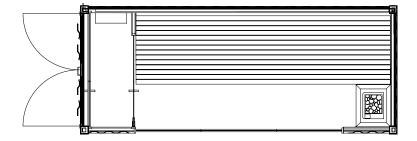

### Layout

#### Layout B

Small

plan is view front view

Medium

Large

Layout C

Small

Large