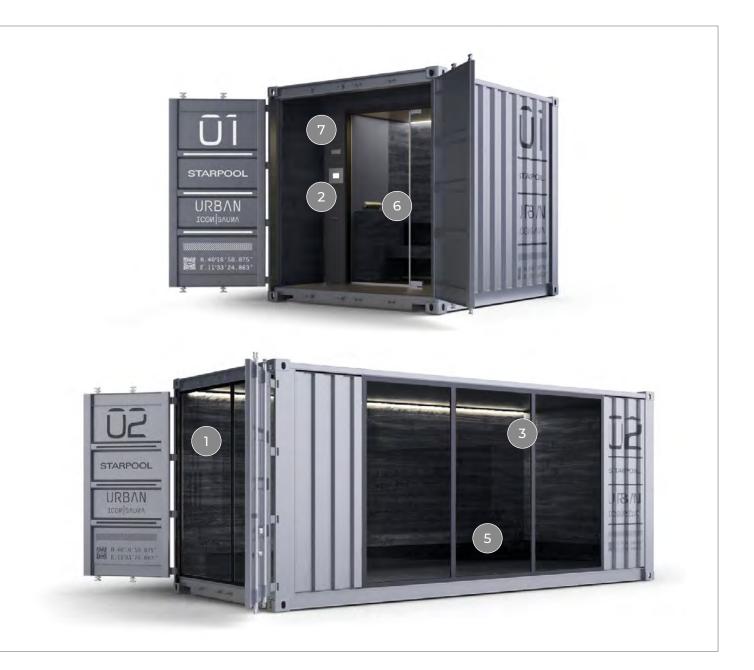

#### 1. DOOR

Comfort, convenience and accessibility thanks to the door now increased in width to 87 cm.

#### 2. TOUCH DISPLAY

A practical touch-screen display with an intuitive interface that allows to browse quickly and easily through the functions of I.con Sauna. The touch-screen display is installed on the carriage technical compartment in the 10-feet container and on the entrance wall in the 20-feet container.

#### 3. LIGHTING

A cascade of indirect white light illuminates the environment, enhancing the natural effect of the materials. An even, diffused blaze, whose intensity can be regulated thanks to the dimmable ledlight bar installed on the back wall.

#### 4. NATURAL AIR EXTRACTION

The system of bottom-up natural air extraction ensures continuous recirculation and clean air.

#### 5. SUSPENDED BENCH

The suspended bench favours cleaning operations.

#### 6. SAFETY AND MONITORING

The stove is placed in a safe position, and it does not come into direct contact with the structure of the cabin thanks to the porcelain gres covering the wall behind it. The pressure-activated system on the stove cuts the power supply to it, thus ensuring greater safety. The alarm button inside the cabin stops all the functions and cuts the power supply.

#### 7. TECHNICAL COMPARTMENT

In the 10-feet container, the technical compartment is installed in a sliding carriage, which allows to carry out all ordinary maintenance operations easily and independently. In the 20-feet container, the technical compartment is wall-installed.

#### 8. FRAME

The access to the container consists of a doubleglazed door (6/18/6), secured by a frame in black anodised aluminium complete with lock. In the 20-feet container, the same "frame-like" effect is also present on the side glass wall.

#### 9. DIMENSIONS

The containers are available in two versions: 10 feet and 20 feet.