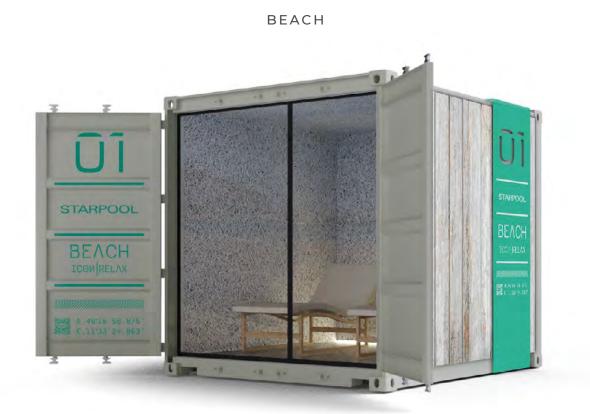

# BEACH

The intentionally faded shades evoke the soft colours of the sand and reproduce the typical air of the iconographic seaside resorts, transformed over time by the sea and wind erosion.

### External cladding

- Container for I.con Sauna with Signal White (RAL 9003) finish.
- External cladding in bleached pine
- Roof flashings
- I.con Collection sticker graphics
- External sheet in satin steel
- Double-glazed (6/18/6) front glass wall with black anodised aluminium frame

## Internal cladding

White Waxed Fir Walls, benches, ceiling and external infills in white-waxed fir

White-oiled Oak Floor in white-oiled oak

I.CON SAUNA