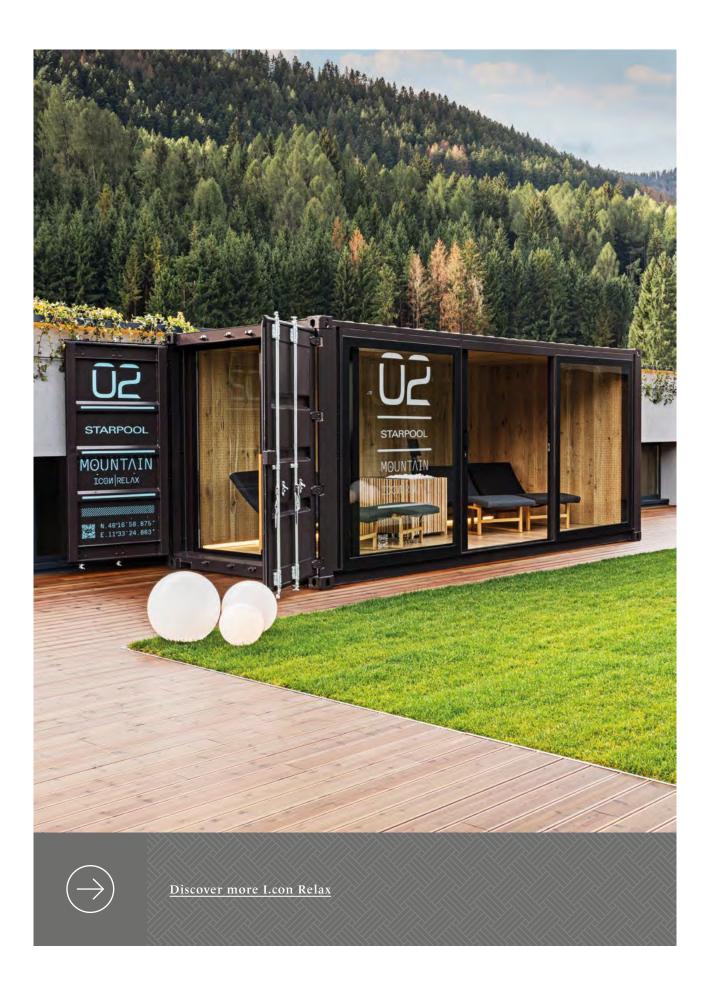

# MOUNTAIN

The magnificence of mountain landscapes is felt through the scents and the colours of the woods. The Mountain outfitting evokes the atmosphere of the woods, which conveys the typical sense of nature offered by the mountains.

### MOUNTAIN

### External cladding

- Container for I.con Sauna with dark brown (RAL 8019) finish.
- Cladding in vertical larch slats
- Roof flashings
- External sheet in CORTEN effect steel
- I.con Collection sticker graphics
- Double-glazed (6/18/6) front glass wall with black anodised aluminium frame

### Internal cladding

Tulipier Thermowood Thermowood Oak Walls, benches, ceiling and external infills in Tulipier Thermowood

Floor in thermowood natural oak