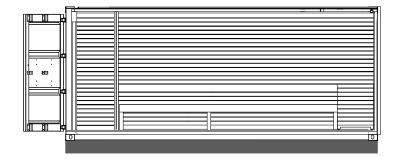

ilable only in the 10-feet container)         |
| Door handle                               |                | External handle in black steel                                                                             |

Internal handle in the same wood as internal cladding Handle height: 98 cm / square section 30x30 cm

### Functions

| ON / OFF                                           | Through Touch Display       |
|----------------------------------------------------|-----------------------------|
| Lighting                                           | Through Touch Display       |
| Mp3 with music play / stop / rew / ff / volume +/- | Through Touch Display       |
| Alarm                                              | Through button inside sauna |

# Layout

10 ft



plan



section





# I.con Relax

# FOR YOUR REST AND PSYCHO-PHYSICAL RECOVERY

I.con Relax allows you to live an **immersive wellness experience** in the surrounding landscape.

It is the ideal place to rest, where the pleasant warmth of the stove allows you to let go to deep relaxation in name of sustainability.

Here, **relaxation triumphs** over the frenzy of our daily life. It is the perfect conclusion to every wellness program, after the exposure to heat and the cold reaction: the exact moment where you get in tune with the slow rhythm of nature to **regain the balance between body and mind** and obtain the maximum benefit.





I.CON RELAX

# Valuable relaxation

Our goal is to create **comfortable environments to favour deep relaxation** and full psycho-physical recovery. This is why we design **