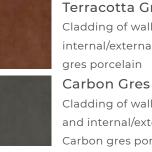

#### Terracotta Gres

Cladding behind the stove and on the wall of the entry cubicle in Terracotta gres porcelain

**Carbon Gres** Cladding behind the stove and on the wall of the entry cubicle in Carbon porcelain gres

#### Terracotta Gres

Cladding of wall behind the stove and internal/external flooring in Terracotta gres porcelain

Cladding of wall behind the stove and internal/external flooring in Carbon gres porcelain

#### Terracotta Gres

Cladding of wall behind the stove and internal/external flooring in Terracotta gres porcelain

Carbon Gres

Cladding of wall behind the stove and internal/external flooring in Carbon gres porcelain

#### Internal cladding

Terracotta Fir Walls, benches, ceiling

Terracotta Gres Cladding of wall behind the stove and internal/ external flooring in Terracotta gres porcelain