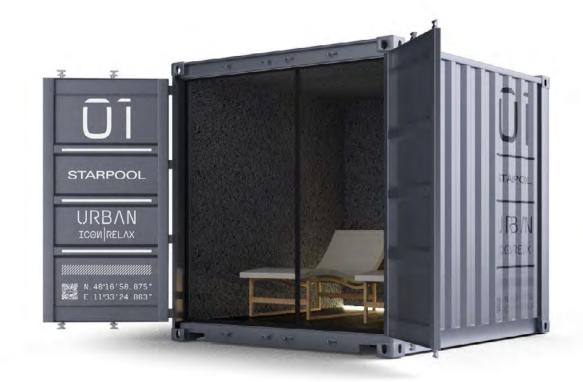

#### 1. DOOR

Comfort, convenience and accessibility thanks to the door now increased in width to 87 cm.

#### 2. TOUCH DISPLAY

A practical touch-screen display with an intuitive interface that allows to browse quickly and easily through the functions of I.con Sauna. The touch-screen display is installed on the carriage technical compartment in the 10-feet container and on the entrance wall in the 20-feet container.

#### 3. LIGHTING

A cascade of indirect white light illuminates the environment, enhancing the natural effect of the materials. An even, diffused blaze, whose intensity can be regulated thanks to the dimmable ledlight bar installed on the back wall.

#### 7. TECHNICAL COMPARTMENT

In the 10-feet container, the technical compartment is installed in a sliding carriage, which allows to carry out all ordinary maintenance operations easily and independently. In the 20-feet container, the technical compartment is wall-installed.

#### 8. FRAME

The access to the container consists of a doubleglazed door (6/18/6), secured by a frame in black anodised aluminium complete with lock. In the 20-feet container, the same "frame-like" effect is also present on the side glass wall.