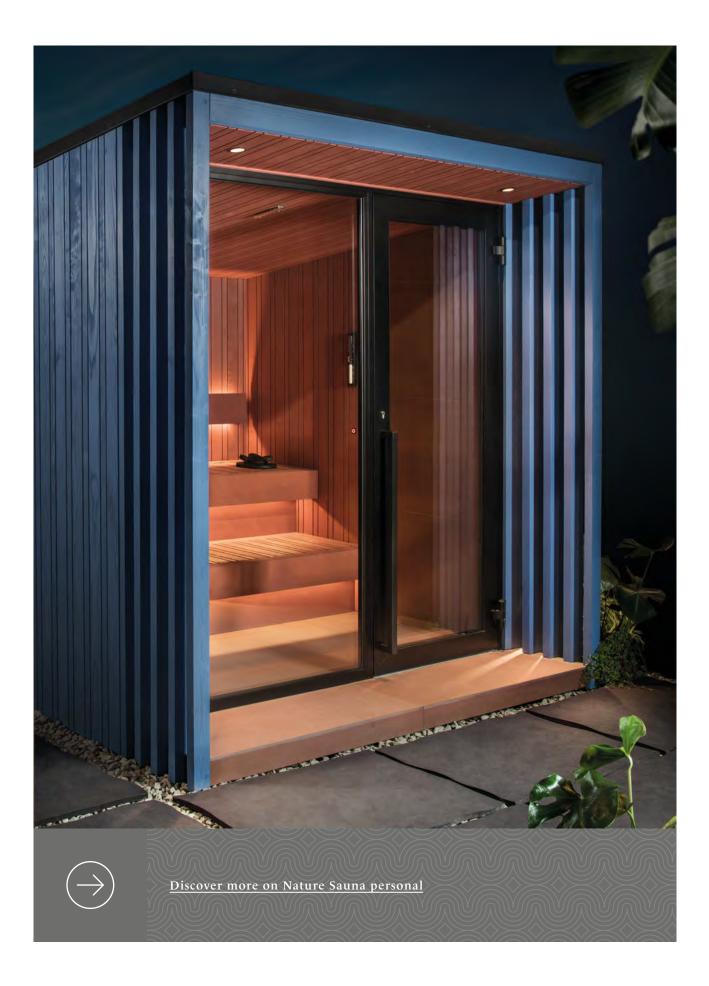

# Nature Sauna personal

INTENSE HEAT

It is the **Finnish sauna** that combines the individual's need to reconnect with nature with the need to take care of oneself in the privacy of one's own home.

All the **professionalism and technology of the outdoor products** of the pro line, in an ideal solution for home use.

Also perfect to **improve the offer of hotels and day spas** that have suites and private gardens to dedicate to private Wellness.

#### 10. WALKAWAY

A comfortable space outside the sauna front double-glazed glass wall, and shaded on both sides by the pattern drawn by the wood slats, with a proscenium-effect view and easy access.