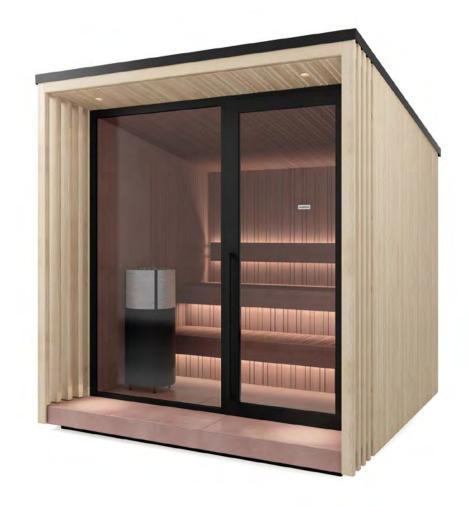

# I.con Sauna

INTENSE HEAT

I.con Sauna combines **the tradition of the Finnish sauna** with the design innovation of **cutting-edge architecture**. It is a fully equipped and regenerated container with a unique and exclusive design.

Also available in the **Soft Sauna version**, characterised by a mild heat, for a gentle and embracing wellness experience.

A cosy place that allows you to create **wellness areas to meet any need in terms of space**, from the smallest to the largest. The containers are in fact available in two dimensions: 10 or 20 feet.

# Functional design

The design by Starpool is the right balance between beauty and function. The resulting environment then fulfils not just the appearance, but also meets specific requirements both in terms of space and sustainability.