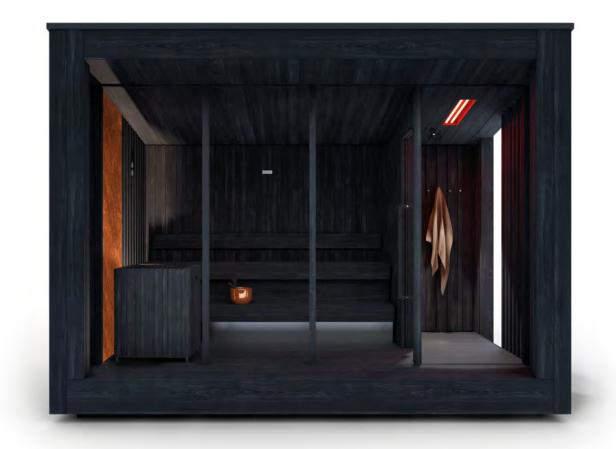

# I.con Sauna

INTENSE HEAT

I.con Sauna combines **the tradition of the Finnish sauna** with the design innovation of **cutting-edge architecture**. It is a fully equipped and regenerated container with a unique and exclusive design.

#### 1. DOOR

Comfort, convenience and accessibility thanks to the door now increased in width to 87 cm.

#### 2. TOUCH DISPLAY

A practical touch-screen display with an intuitive interface that allows to browse quickly and easily through the functions of I.con Sauna. The touch-screen display is installed on the carriage technical compartment in the 10-feet container and on the entrance wall in the 20-feet container.

#### 3. LIGHTING

A cascade of indirect white light illuminates the environment, enhancing the natural effect of the materials. An even, diffused blaze, whose intensity can be regulated thanks to the dimmable ledlight bar installed on the back wall.

#### 4. NATURAL AIR EXTRACTION

The system of bottom-up natural air extraction ensures continuous recirculation and clean air.

#### 5. SUSPENDED BENCH

The suspended bench favours cleaning operations.

#### 6. SAFETY AND MONITORING

The stove is placed in a safe position, and it does not come into direct contact with the structure of the cabin thanks to the porcelain gres covering the wall behind it. The pressure-activated system on the stove cuts the power supply to it, thus ensuring greater safety. The alarm button inside the cabin stops all the functions and cuts the power supply.

#### 7. TECHNICAL COMPARTMENT

In the 10-feet container, the technical compartment is installed in a sliding carriage, which allows to carry out all ordinary maintenance operations easily and independently. In the 20-feet container, the technical compartment is wall-installed.

#### 8. FRAME

The access to the container consists of a doubleglazed door (6/18/6), secured by a frame in black anodised aluminium complete with lock. In the 20-feet container, the same "frame-like" effect is also present on the side glass wall.

#### 9. DIMENSIONS

The containers are available in two versions: 10 feet and 20 feet.