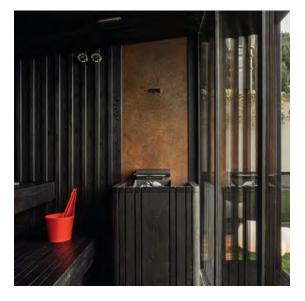

# Nature Sauna pro

INTENSE HEAT

It is the outdoor sauna designed for **social use**, combining the tradition of the **Finnish sauna** with the technological innovation of cutting-edge architecture.

Also available in the **Soft Sauna version**, characterised by a mild heat, for a gentle and embracing wellness experience.

#### 5. SAFETY AND MONITORING

The stove, natural centre of the sauna, is placed in a safe position, and it does not come into direct contact with the structure of the cabin thanks to the gres porcelain covering the wall behind it. The pressure-activated system on the stove cuts the power supply to it, thus ensuring greater safety. The alarm button inside the cabin stops all the functions and cuts the power supply.

#### Terracotta Gres

Cladding behind the stove and on the wall of the entry cubicle in Terracotta gres porcelain

**Carbon Gres** Cladding behind the stove and on the wall of the entry cubicle in Carbon porcelain gres