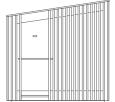

# I.con Sauna

INTENSE HEAT

I.con Sauna combines **the tradition of the Finnish sauna** with the design innovation of **cutting-edge architecture**. It is a fully equipped and regenerated container with a unique and exclusive design.

#### 8. FRAME

The access to the container consists of a doubleglazed door (6/18/6), secured by a frame in black anodised aluminium complete with lock. In the 20-feet container, the same "frame-like" effect is also present on the side glass wall.