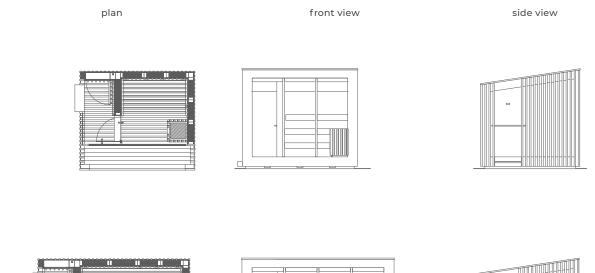

# I.con Sauna

INTENSE HEAT

I.con Sauna combines **the tradition of the Finnish sauna** with the design innovation of **cutting-edge architecture**. It is a fully equipped and regenerated container with a unique and exclusive design.

# Functional design

The design by Starpool is the right balance between beauty and function. The resulting environment then fulfils not just the appearance, but also meets specific requirements both in terms of space and sustainability.

#### 1. DOOR

Comfort, convenience and accessibility thanks to the door now increased in width to 87 cm.

#### 2. TOUCH DISPLAY

A practical touch-screen display with an intuitive interface that allows to browse quickly and easily through the functions of I.con Sauna. The touch-screen display is installed on the carriage technical compartment in the 10-feet container and on the entrance wall in the 20-feet container.

#### 3. LIGHTING

A cascade of indirect white light illuminates the environment, enhancing the natural effect of the materials. An even, diffused blaze, whose intensity can be regulated thanks to the dimmable ledlight bar installed on the back wall.

#### 4. NATURAL AIR EXTRACTION

The system of bottom-up natural air extraction ensures continuous recirculation and clean air.

#### 5. SUSPENDED BENCH

The suspended bench favours cleaning operations.

#### 6. SAFETY AND MONITORING

The stove is placed in a safe position, and it does not come into direct contact with the structure of the cabin thanks to the porcelain gres covering the wall behind it. The pressure-activated system on the stove cuts the power supply to it, thus ensuring greater safety. The alarm button inside the cabin stops all the functions and cuts the power supply.

#### 7. TECHNICAL COMPARTMENT

In the 10-feet container, the technical compartment is installed in a sliding carriage, which allows to carry out all ordinary maintenance operations easily and independently. In the 20-feet container, the technical compartment is wall-installed.

#### 8. FRAME

The access to the container consists of a doubleglazed door (6/18/6), secured by a frame in black anodised aluminium complete with lock. In the 20-feet container, the same "frame-like" effect is also present on the side glass wall.

#### 9. DIMENSIONS

The containers are available in two versions: 10 feet and 20 feet.