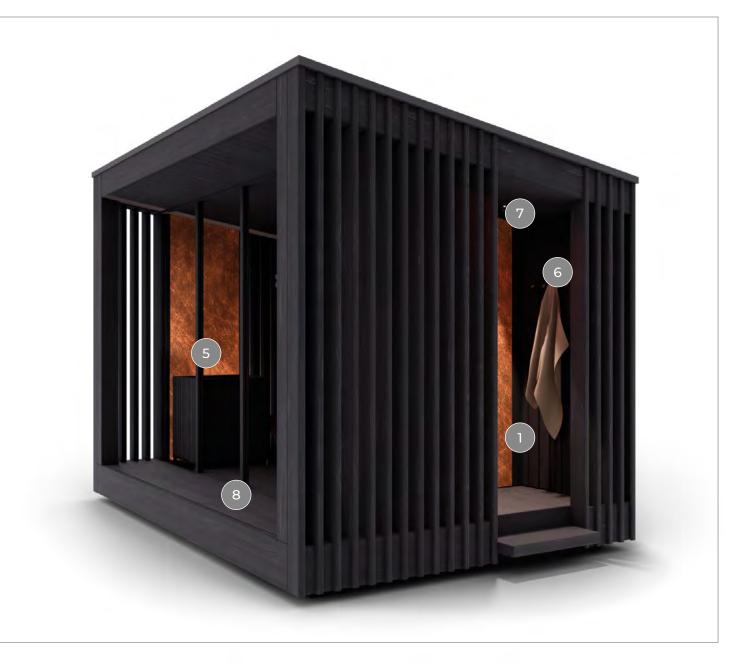

# I.con Sauna

INTENSE HEAT

I.con Sauna combines **the tradition of the Finnish sauna** with the design innovation of **cutting-edge architecture**. It is a fully equipped and regenerated container with a unique and exclusive design.

#### 1. DOOR

Comfort, convenience and accessibility thanks to the door now increased in width to 87 cm.

#### 5. SUSPENDED BENCH

The suspended bench favours cleaning operations.

#### 6. SAFETY AND MONITORING

The stove is placed in a safe position, and it does not come into direct contact with the structure of the cabin thanks to the porcelain gres covering the wall behind it. The pressure-activated system on the stove cuts the power supply to it, thus ensuring greater safety. The alarm button inside the cabin stops all the functions and cuts the power supply.

#### 7. TECHNICAL COMPARTMENT

In the 10-feet container, the technical compartment is installed in a sliding carriage, which allows to carry out all ordinary maintenance operations easily and independently. In the 20-feet container, the technical compartment is wall-installed.

#### 8. FRAME

The access to the container consists of a doubleglazed door (6/18/6), secured by a frame in black anodised aluminium complete with lock. In the 20-feet container, the same "frame-like" effect is also present on the side glass wall.