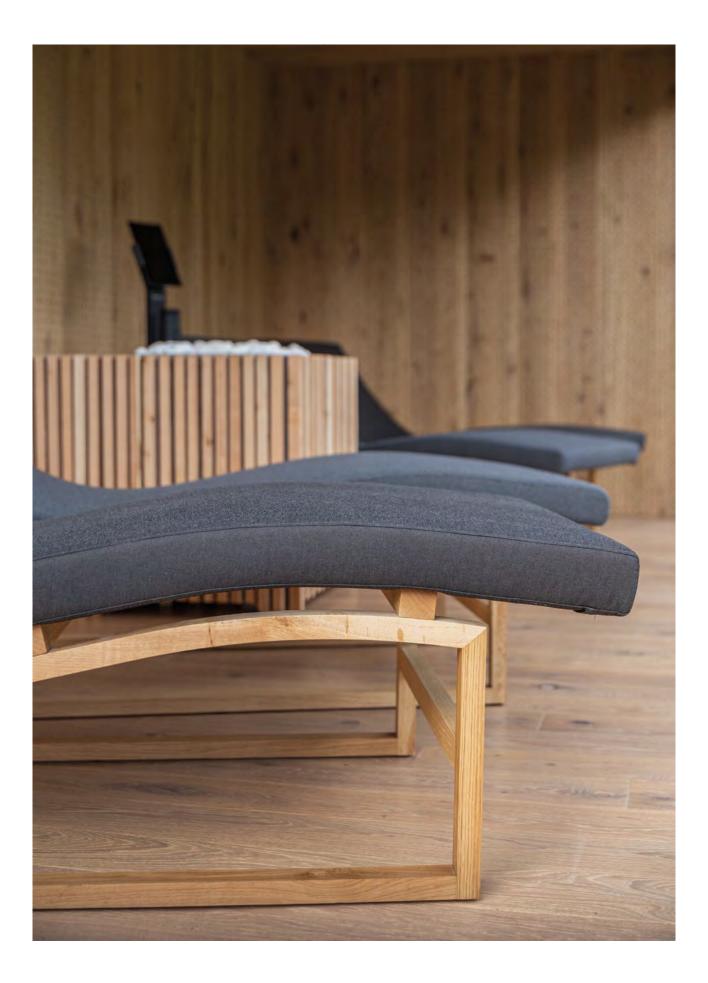

# Bridge Lounger

**Bridge Lounger** is our relaxation bed designed to be the perfect union between comfort and elegance. **Essential lines** and minimal design chiselled in oakwood give life to an ergonomic outline that embraces the body and transforms rest in a moment of authentic well-being.

# Wellness Coach

Wellness Coach, the virtual guide for the well-being of body and mind, turns the moments dedicated to rest into actual experiences of psychophysical regeneration. An **interactive system to feel good and fit**, through guided Mindfulness and Breathing programs developed with renowned partners in the fields of science and sport. I.CON RELAX