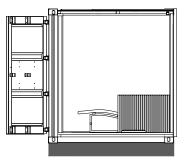

central sliding door                                                    |
|                                           |                | Wellness Coach available for both dimensions with<br>pre-uploaded Wellness Entertainment programs<br>and bluetooth loudspeakers |
| Door bandle                               |                | Evternal handle in black steel                                                                                                  |

Door handle

External handle in black steel

Internal handle in the same wood as internal cladding Handle height: 98 cm / square section 30x30 cm

#### Functions

| ON / OFF | Through equipment control panel |
|----------|---------------------------------|
| Lighting | Through equipment control panel |

## Layout



section



section



# Nature Sauna

DESIGN: ALEDOLCI&CO.

What is natural is ever-changing. Life, experience and time are mutually enhanced and transformed in a continuous exchange of energy.

That's what happens with **Nature Sauna**, a project that pulls together design and nature, **communicating with its surroundings** and creating a deep connection with the environment.





NATURE SAUNA

# Feeling good in contact with nature

Nature Sauna transforms over time and space. Over the years, the materials change and shape a unique product, every day anew.

Nature Sauna offers the chance of an authentic sauna experience, and to **make the most of the regenerating power** of the cycles of nature, in every moment of the year and in any type of weather.

The need of balance and communication between man, landsc