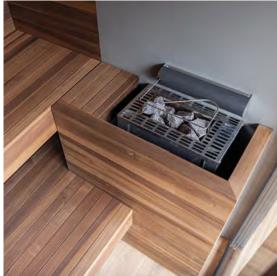

#### 6. SAFETY AND MONITORING

The stove is placed in a safe position, and it does not come into direct contact with the structure of the cabin thanks to the porcelain gres covering the wall behind it. The pressure-activated system on the stove cuts the power supply to it, thus ensuring greater safety. The alarm button inside the cabin stops all the functions and cuts the power supply.

#### 5. SAFETY AND MONITORING

The stove, natural centre of the sauna, is placed in a safe position, and it does not come into direct contact with the structure of the cabin thanks to the gres porcelain covering the wall behind it. The pressure-activated system on the stove cuts the power supply to it, thus ensuring greater safety. The alarm button inside the cabin stops all the functions and cuts the power supply.