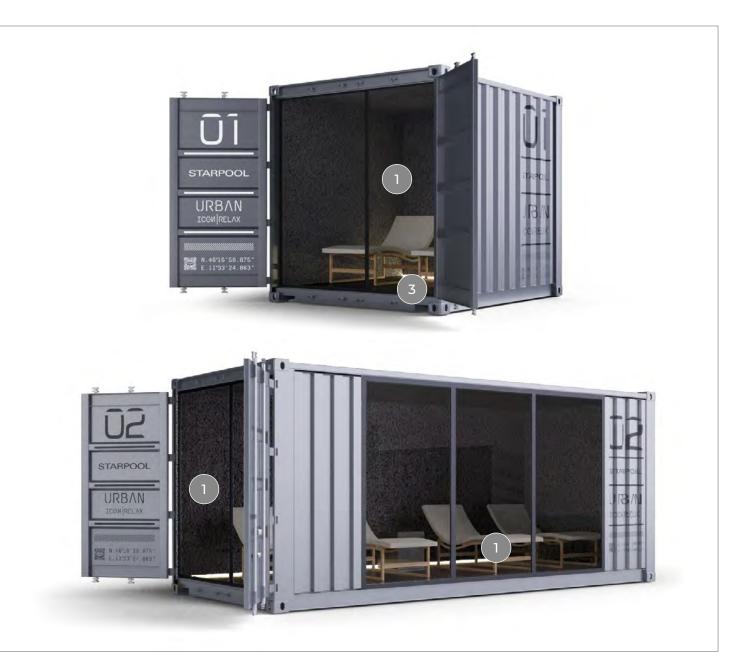

# I.con Sauna and I.con Relax: make way to Wellness

I.con Collection features I.con Sauna and I.con Relax, enchanting places of refuge, symbols of the versatility of well-being. These containers allow you to create stable or temporary wellness areas, that can be moved easily, according to specific needs.

Easy to install, I.con Sauna and I.con Relax **enhance the place** where they are set, in a harmonious connection with the surrounding landscape.

\_\_\_\_\_

They can be placed in the outdoor areas of hotels, residences and camping sites. They are the ideal solution for facilities working on a seasonal basis, or for special initiatives and events, but also in private buildings, in a garden or in the city centre.

# I.con Sauna

INTENSE HEAT

I.con Sauna combines **the tradition of the Finnish sauna** with the design innovation of **cutting-edge architecture**. It is a fully equipped and regenerated container with a unique and exclusive design.

Also available in the **Soft Sauna version**, characterised by a mild heat, for a gentle and embracing wellness experience.

A cosy place that allows you to create **wellness areas to meet any need in terms of space**, from the smallest to the largest. The containers are in fact available in two dimensions: 10 or 20 feet.