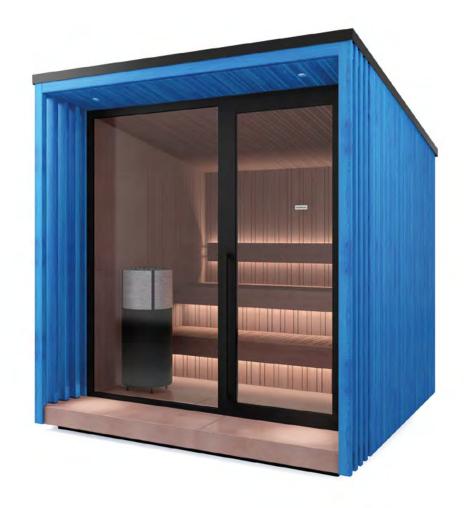

# I.con Sauna

INTENSE HEAT

I.con Sauna combines **the tradition of the Finnish sauna** with the design innovation of **cutting-edge architecture**. It is a fully equipped and regenerated container with a unique and exclusive design.

Also available in the **Soft Sauna version**, characterised by a mild heat, for a gentle and embracing wellness experience.

A cosy place that allows you to create **wellness areas to meet any need in terms of space**, from the smallest to the largest. The containers are in fact available in two dimensions: 10 or 20 feet.

#### 1. DOOR

Comfort, convenience and accessibility thanks to the door now increased in width to 87 cm.

#### 2. TOUCH DISPLAY

A practical touch-screen display with an intuitive interface that allows to browse quickly and easily through the functions of I.con Sauna. The touch-screen display is installed on the carriage technical compartment in the 10-feet container and on the entrance wall in the 20-feet container.

#### 3. LIGHTING

A cascade of indirect white light illuminates the environment, enhancing the natural effect of the materials. An even, diffused blaze, whose intensity can be regulated thanks to the dimmable ledlight bar installed on the back wall.

#### 8. FRAME

The access to the container consists of a doubleglazed door (6/18/6), secured by a frame in black anodised aluminium complete with lock. In the 20-feet container, the same "frame-like" effect is also present on the side glass wall.

#### 9. DIMENSIONS

The containers are available in two versions: 10 feet and 20 feet.