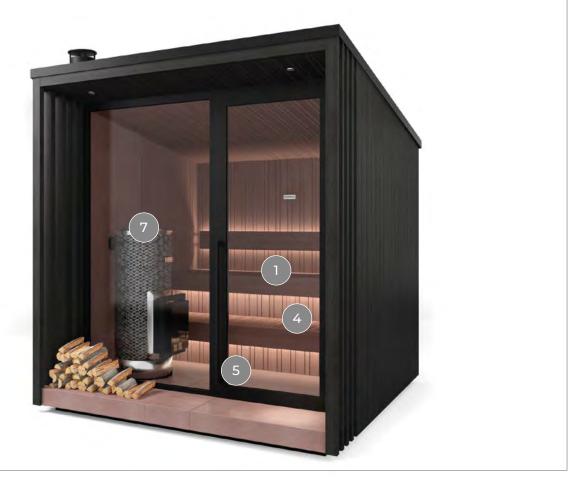

#### 1. DOOR

Comfort, convenience and accessibility thanks to the door now increased in width to 87 cm.

#### 2. TOUCH DISPLAY

A practical touch-screen display with an intuitive interface that allows to browse quickly and easily through the functions of I.con Sauna. The touch-screen display is installed on the carriage technical compartment in the 10-feet container and on the entrance wall in the 20-feet container.

#### 3. LIGHTING

A cascade of indirect white light illuminates the environment, enhancing the natural effect of the materials. An even, diffused blaze, whose intensity can be regulated thanks to the dimmable ledlight bar installed on the back wall.

#### 4. NATURAL AIR EXTRACTION

The system of bottom-up natural air extraction ensures continuous recirculation and clean air.

#### 5. SUSPENDED BENCH

The suspended bench favours cleaning operations.

#### 6. SAFETY AND MONITORING

The stove is placed in a safe position, and it does not come into direct contact with the structure of the cabin thanks to the porcelain gres covering the wall behind it. The pressure-activated system on the stove cuts the power supply to it, thus ensuring greater safety. The alarm button inside the cabin stops all the functions and cuts the power supply.

#### 7. TECHNICAL COMPARTMENT

In the 10-feet container, the technical compartment is installed in a sliding carriage, which allows to carry out all ordinary maintenance operations easily and independently. In the 20-feet container, the technical compartment is wall-installed.