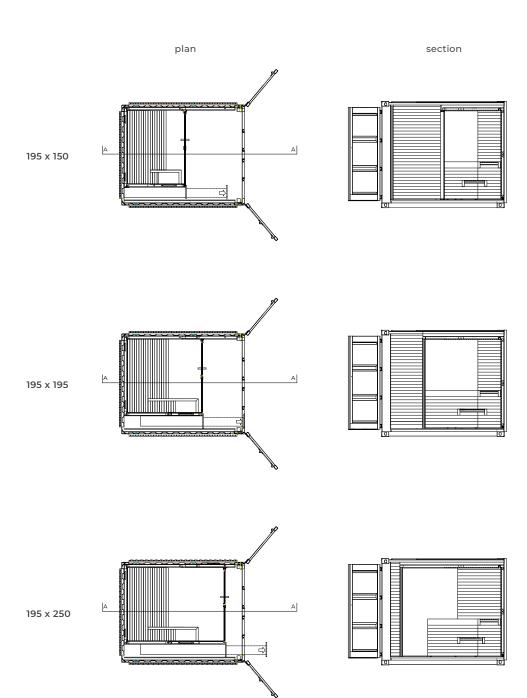

# Layout

10 ft

plan

section

# Technical data

| Container dimensions (cm)<br><b>10 ft</b> | open<br>close  | 439 w x 414 d x 259 h<br>255 w x 305 d x 259 h                                                             |
|-------------------------------------------|----------------|------------------------------------------------------------------------------------------------------------|
| Container dimensions (cm)<br><b>20 ft</b> | open<br>close  | 439 w x 720 d x 259 h<br>255 w x 610 d x 259 h                                                             |
| Container weight (Kg)                     | 10 ft<br>20 ft | 2500<br>4300                                                                                               |
| Sauna dimensions (cm)<br><b>10 ft</b>     |                | 195 w x 150 d x 230 h<br>195 w x 195 d x 230 h<br>195 w x 250 d x 230 h                                    |
| Sauna dimensions (cm)<br><b>20 ft</b>     |                | 490 w x 225 d x 230 h                                                                                      |
| Sauna weight (Kg)<br><b>10 ft</b>         |                | 607<br>670<br>760                                                                                          |
| Sauna weight (Kg)<br><b>20 ft</b>         |                | 1000                                                                                                       |
| Voltage                                   |                | 400 Vac 3P+N+Pe                                                                                            |
| Max consumptium (kW)                      | 10 ft<br>20 ft | 8.0<br>15.5                                                                                                |
| Technical specification                   |                | Finnish Sauna                                                                                              |
|                                           |                | Soft Sauna*<br>*only available with manual water supply                                                    |
| Temperature                               | Finnish Sauna  | 90 - 100 °C                                                                                                |
|                                           | Soft Sauna     | 50 - 60 °C                                                                                                 |
| Humidity                                  | Finnish Sauna  | 10 - 20%                                                                                                   |
|                                           | Soft Sauna     | 40 - 60%                                                                                                   |
| Heating                                   |                | Electric stove                                                                                             |
| Lighting                                  |                | Ceiling-mounted 2700° K warm-white dimmable led-light bar                                                  |
| Music kit                                 |                | Integrated music kit with Wellness Entertainment programs uploaded on mp3 player with Bluetooth technology |
| Necessary installations                   |                | Electrical connection<br>Flat surface with loadbearing capacity from 300 to 400 Kg/sqm                     |
| Extras                                    |                | Side windows 60x220cm with 6/18/6 double-glazed glass<br>(available only in the 10-feet container)         |
| Door handle                               |                | External handle in black steel                                                                             |