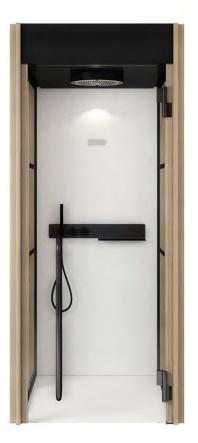

# Shade Collection The new outline of wellness

Shade Collection combines the quality of professional spas with an exclusive kind of design, **defining a new type of wellness**, to be experienced in the most intimate of places: your home.

Designed as a collection of home décor items, it is an authentic design proposal that **merges seamlessly in every room of the house**.

Oriental-inspired, **it evokes suggestive atmospheres**, thanks to the rituals, the heat, the water, and the beneficial power of the essential oils. The transparent frame, with shading panels of alternated wood slats of contemporary feel, recreates **an atmosphere of great privacy**. The skilful combination of materials, colours and volumes and the soft lighting lend to this collection **a unique and original appearance**.

## TRANSPARENCY

Shade Sauna unveils its cosiness, in see-through intervals. The frame is transparent, with shading panels of alternated wood slats, thus recreating a feeling of great privacy, whilst maintaining a visual connection with the outside.

# Functional design

The design by Starpool is the right balance between beauty and function. The resulting environment then fulfils not just the appearance, but also meets specific requirements both in terms of space and sustainability.

#### 1. DOOR

Comfort, convenience and accessibility thanks to the door, featuring a low-positioned handle, now increased in width to 87 cm.

#### 2. BENCH

It can easily be moved in any direction, so that the cleaning operations are effortless.

#### 3. CYLINDER

It encloses the stove making the maintenance operations easier, as well as the inspection of the compartments.

#### 4. NATURAL AIR EXTRACTION

The system of natural air bottom-up extraction ensures continuous recirculation and clean air.

#### 5. SAFETY AND MONITORING

The alarm button inside the cabin stops all the functions and cuts the power supply.

#### 6. TECHNICAL COMPARTMENT

It is installed on the cabin roof and it is accessible thanks to a sliding system that allows to operate the ordinary maintenance with simple movements, which can be safely performed individually. The technical compartment can also be installed remotely, at a maximum distance of 10 metres.

#### 7. WALLS

The system of perimeter profiles in matt black aluminium allows to create numerous smooth combinations.

The side walls can be customised: they can be blind - in Solid Surface, or transparent - in glass.

#### 8. CLEANING OF GLASS WALLS

The front wooden shading panels are easily disassembled, allowing for thorough cleaning operations.