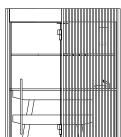

## Functional design

The design by Starpool is the right balance between beauty and function. The resulting environment then fulfils not just the appearance, but also meets specific requirements both in terms of space and sustainability.

#### 1. DOOR

Comfort, convenience and accessibility thanks to the door now increased in width to 87 cm. It is an extra accessory.

#### 2. SHOWERHEAD

The central showerhead has a 36-cm diameter and a black-metal finish which defines its elegant style. Together with its special light, it offers a unique wellness experience.

#### 3. NO GROUTING

Less than 1% of the glass or Solid Surface cladding surface is grouted, which makes Shade Shower the product that offers the best level of hygiene.

#### 4. SHOWER AND HAND SHOWER

An only solution that includes: mixer to control water temperature and diverter to activate the wall-mounted hand shower or the showerhead.

#### 5. WALLS

The system of perimeter profiles in matt black aluminium allows to create numerous smooth combinations. The side walls can be customised: they can be blind in Solid Surface, or transparent in glass.