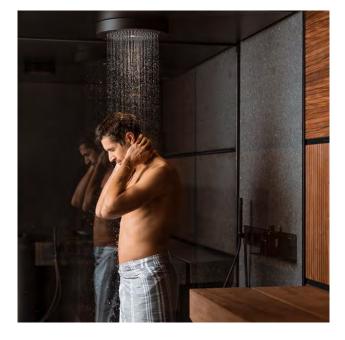

#### THE REGENERATING POWER OF WATER

Shade Shower is the cosy and comfortable environment where you can **let yourself be embraced by all the sensations that only water can give**.

It is equipped with an elegant and practical support to place the shower products. The ceiling-mounted showerhead, the soft lighting and the black water fittings lend a unique appearance to the whole space.

#### LIGHTING

A beam of warm, white light is cast from the central part of the showerhead.

#### 2. SHOWERHEAD

The central showerhead has a 36-cm diameter and a black-metal finish which defines its elegant style. Together with its special light, it offers a unique wellness experience.