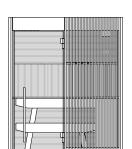

## Layout

#### Layout A

plan

side view

front view

203 w x 154 d x 237 h cm

203 w x 199 d x 237 h cm

#### SHADE STEAM ROOM

Layout B

plan 158 w x 154 d x 237 h cm 203 w x 154 d x 237 h cm

side view

front view

203 w x 199 d x 237 h cm