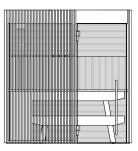

## Layout

#### Layout A

plan

side view

front view

203 w x 154 d x 237 h cm

203 w x 199 d x 237 h cm

227 w x 154 d x 237 h cm

227 w x 199 d x 237 cm