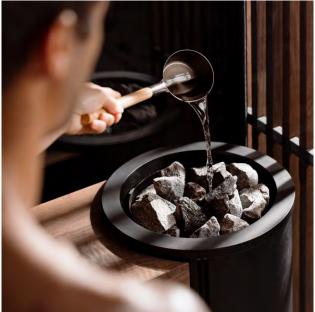

### RITUALS

Essential oils may be used as a paramount element in wellness rituals, in combination with our Brain Training programs: Mindfulness, breathing techniques and relaxing music. To oppose the intense heat of Shade Sauna, spray water may be used for an immediate sensation of freshness.

## RITUALS

The essential oils lend their scent to the water inside the small basin, located on the cylinder containing the steam source, and release relaxing fragrances. The exfoliating scrub allows to make the most of the beneficial effects of the steam on the skin. The washing ritual, inspired by the Middle Eastern culture, can be performed to purify body and mind.