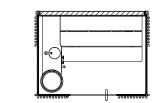

# Functional design

The design by Starpool is the right balance between beauty and function. The resulting environment then fulfils not just the appearance, but also meets specific requirements both in terms of space and sustainability.

#### 1. DOOR

Comfort, convenience and accessibility thanks to the door, featuring a low-positioned handle, now increased in width to 87 cm.

#### 2. BENCH

It can easily be moved in any direction, so that the cleaning operations are effortless.

#### 3. CYLINDER

It encloses the stove making the maintenance operations easier, as well as the inspection of the compartments.

#### 4. NATURAL AIR EXTRACTION

The system of natural air bottom-up extraction ensures continuous recirculation and clean air.

#### 5. SAFETY AND MONITORING

The alarm button inside the cabin stops all the functions and cuts the power supply.

#### 6. TECHNICAL COMPARTMENT

It is installed on the cabin roof and it is accessible thanks to a sliding system that allows to operate the ordinary maintenance with simple movements, which can be safely performed individually. The technical compartment can also be installed remotely, at a maximum distance of 10 metres.

#### 7. WALLS

The system of perimeter profiles in matt black aluminium allows to create numerous smooth combinations.

The side walls can be customised: they can be blind - in Solid Surface, or transparent - in glass.

#### 8. CLEANING OF GLASS WALLS

The front wooden shading panels are easily disassembled, allowing for thorough cleaning operations.