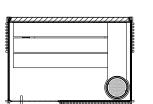

## Layout

plan

side view

front view

103 w x 154 d x 237 h cm

103 w x 199 d x 237 h cm