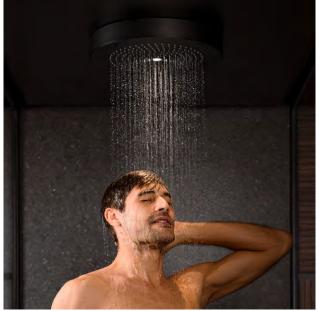

#### THE REGENERATING POWER OF WATER

Shade Shower is the cosy and comfortable environment where you can **let yourself be embraced by all the sensations that only water can give**.

It is equipped with an elegant and practical support to place the shower products. The ceiling-mounted showerhead, the soft lighting and the black water fittings lend a unique appearance to the whole space.

#### LIGHTING

A beam of warm, white light is cast from the central part of the showerhead.

#### 2. SHOWERHEAD

The central showerhead has a 36-cm diameter and a black-metal finish which defines its elegant style. Together with its special light, it offers a unique wellness experience.