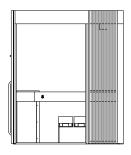

## Layout

#### SHADE STEAM ROOM

Layout B

plan 158 w x 154 d x 237 h cm 203 w x 154 d x 237 h cm

side view

front view

203 w x 199 d x 237 h cm