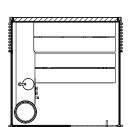

# Functional design

The design by Starpool is the right balance between beauty and function. The resulting environment then fulfils not just the appearance, but also meets specific requirements both in terms of space and sustainability.

#### 1. DOOR

Comfort, convenience and accessibility thanks to the door, featuring a low-positioned handle, now increased in width to 87 cm.

#### 2. BENCH

It can easily be moved in any direction, so that the cleaning operations are effortless.

#### 3. NO GROUTING

Less than 1% of the glass or Solid Surface cladding surface is grouted, which makes Shade Steam Room the product that offers the best level of hygiene.

#### 4. CYLINDER

The steam inlet inside the cabin is obtained through a black-finish cylinder, which serves as a support for the flat shelf.

#### 5. SHOWERHEAD

Ceiling-installed and realised in pvd black steel, with a central white light. It is an extra accessory.

#### 6. HAND SHOWER AND BASIN

An only solution that includes: mixer to control water temperature and diverter to activate the hand shower or the showerhead.

There is also a basin for rituals, with a specific tap supplying cold water.

#### 7. TECHNICAL COMPARTMENT

It is installed on the cabin roof, and it is accessible thanks to a sliding system that allows to operate the ordinary maintenance with simple movements, which can be performed safely and individually. The technical compartment may also be installed remotely up to 10 metres.

#### 8. SAFETY AND MONITORING

The alarm button inside the cabin stops all the functions and cuts the power supply.

#### 9. WALLS

The system of perimeter profiles in matt black aluminium allows to create numerous smooth combinations. The back wall is in Solid Surface, while the two side walls can be customised: they can be blind in Solid Surface, or transparent in glass.

#### 10. CLEANING OF GLASS WALLS

The front wooden shading panels are easily disassembled, allowing for thorough cleaning operations.