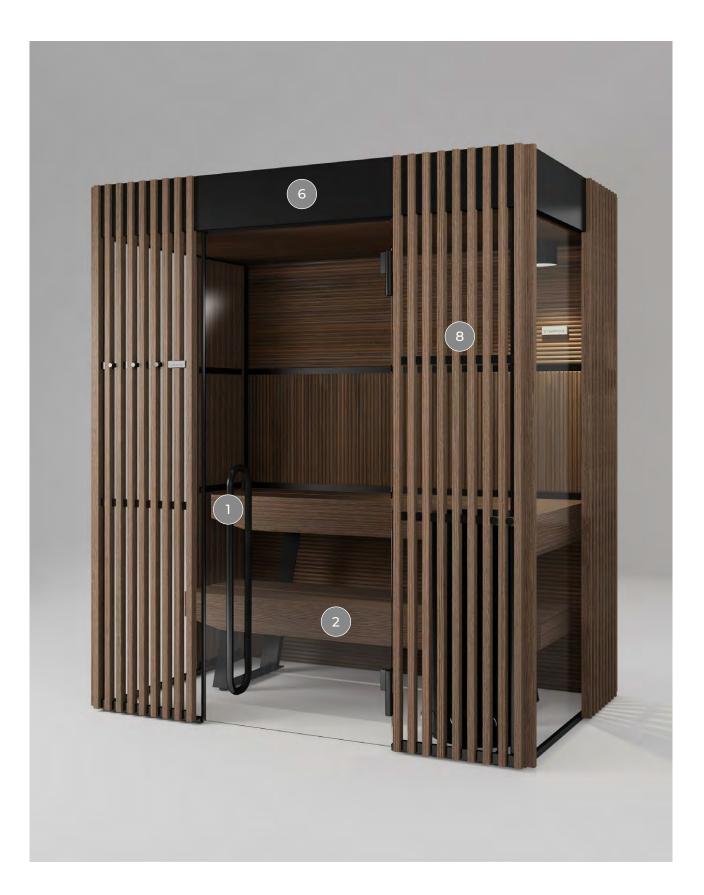

# Functional design

The design by Starpool is the right balance between beauty and function. The resulting environment then fulfils not just the appearance, but also meets specific requirements both in terms of space and sustainability.

#### 1. DOOR

Comfort, convenience and accessibility thanks to the door, featuring a low-positioned handle, now increased in width to 87 cm.

#### 2. BENCH

It can easily be moved in any direction, so that the cleaning operations are effortless.

#### 3. CYLINDER

It encloses the stove making the maintenance operations easier, as well as the inspection of the compartments.

#### 4. NATURAL AIR EXTRACTION

The system of natural air bottom-up extraction ensures continuous recirculation and clean air.

#### 5. SAFETY AND MONITORING

The alarm button inside the cabin stops all the functions and cuts the power supply.

#### 6. TECHNICAL COMPARTMENT

It is installed on the cabin roof and it is accessible thanks to a sliding system that allows to operate the ordinary maintenance with simple movements, which can be safely performed individually. The technical compartment can also be installed remotely, at a maximum distance of 10 metres.

#### 7. WALLS

The system of perimeter profiles in matt black aluminium allows to create numerous smooth combinations.

The side walls can be customised: they can be blind - in Solid Surface, or transparent - in glass.

#### 8. CLEANING OF GLASS WALLS

The front wooden shading panels are easily disassembled, allowing for thorough cleaning operations.