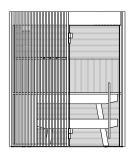

# Functional design

The design by Starpool is the right balance between beauty and function. The resulting environment then fulfils not just the appearance, but also meets specific requirements both in terms of space and sustainability.

#### 1. DOOR

Comfort, convenience and accessibility thanks to the door, featuring a low-positioned handle, now increased in width to 87 cm.

#### 2. BENCH

It can easily be moved in any direction, so that the cleaning operations are effortless.

#### 3. CYLINDER

It encloses the stove making the maintenance operations easier, as well as the inspection of the compartments.

#### 4. NATURAL AIR EXTRACTION

The system of natural air bottom-up extraction ensures continuous recirculation and clean air.

#### 5. SAFETY AND MONITORING

The alarm button inside the cabin stops all the functions and cuts the power supply.

#### 6. TECHNICAL COMPARTMENT

It is installed on the cabin roof and it is accessible thanks to a sliding system that allows to operate the ordinary maintenance with simple movements, which can be safely performed individually. The technical compartment can also be installed remotely, at a maximum distance of 10 metres.

#### 7. WALLS

The system of perimeter profiles in matt black aluminium allows to create numerous smooth combinations.

The side walls can be customised: they can be blind - in Solid Surface, or transparent - in glass.

#### 8. CLEANING OF GLASS WALLS

The front wooden shading panels are easily disassembled, allowing for thorough cleaning operations.