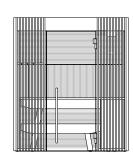

## Layout

#### Layout A

plan

side view

front view

203 w x 154 d x 237 h cm

203 w x 199 d x 237 h cm

227 w x 154 d x 237 h cm

227 w x 199 d x 237 cm