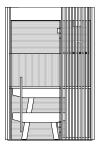

## Layout

#### Layout A

plan

side view

front view

203 w x 154 d x 237 h cm

203 w x 199 d x 237 h cm

227 w x 154 d x 237 h cm

227 w x 199 d x 237 cm