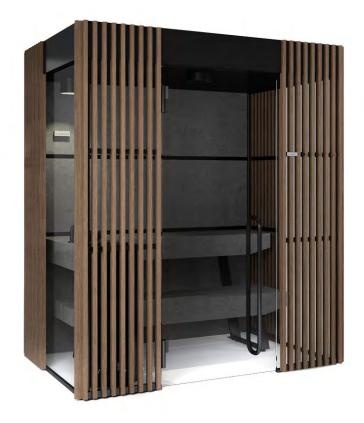

# Shade Collection The new outline of wellness

Shade Collection combines the quality of professional spas with an exclusive kind of design, **defining a new type of wellness**, to be experienced in the most intimate of places: your home.

Designed as a collection of home décor items, it is an authentic design proposal that **merges seamlessly in every room of the house**.

Oriental-inspired, **it evokes suggestive atmospheres**, thanks to the rituals, the heat, the water, and the beneficial power of the essential oils. The transparent frame, with shading panels of alternated wood slats of contemporary feel, recreates **an atmosphere of great privacy**. The skilful combination of materials, colours and volumes and the soft lighting lend to this collection **a unique and original appearance**.

## TRANSPARENCY

Shade Sauna unveils its cosiness, in see-through intervals. The frame is transparent, with shading panels of alternated wood slats, thus recreating a feeling of great privacy, whilst maintaining a visual connection with the outside.