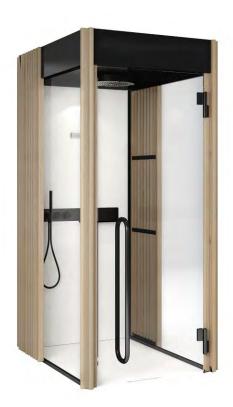

#### THE REGENERATING POWER OF WATER

Shade Shower is the cosy and comfortable environment where you can **let yourself be embraced by all the sensations that only water can give**.

It is equipped with an elegant and practical support to place the shower products. The ceiling-mounted showerhead, the soft lighting and the black water fittings lend a unique appearance to the whole space.

#### 1. DOOR

Comfort, convenience and accessibility thanks to the door now increased in width to 87 cm. It is an extra accessory.

#### 2. SHOWERHEAD

The central showerhead has a 36-cm diameter and a black-metal finish which defines its elegant style. Together with its special light, it offers a unique wellness experience.

#### 5. WALLS

The system of perimeter profiles in matt black aluminium allows to create numerous smooth combinations. The side walls can be customised: they can be blind in Solid Surface, or transparent in glass.