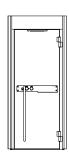

# Functional design

The design by Starpool is the right balance between beauty and function. The resulting environment then fulfils not just the appearance, but also meets specific requirements both in terms of space and sustainability.

#### 1. DOOR

Comfort, convenience and accessibility thanks to the door, featuring a low-positioned handle, now increased in width to 87 cm.

#### 2. BENCH

It can easily be moved in any direction, so that the cleaning operations are effortless.

#### 3. NO GROUTING

Less than 1% of the glass or Solid Surface cladding surface is grouted, which makes Shade Steam Room the product that offers the best level of hygiene.

#### 4. CYLINDER

The steam inlet inside the cabin is obtained through a black-finish cylinder, which serves as a support for the flat shelf.

#### 5. SHOWERHEAD

Ceiling-installed and realised in pvd black steel, with a central white light. It is an extra accessory.

#### 6. HAND SHOWER AND BASIN

An only solution that includes: mixer to control water temperature and diverter to activate the hand shower or the showerhead.

There is also a basin for rituals, with a specific tap supplying cold water.

#### 7. TECHNICAL COMPARTMENT

It is installed on the cabin roof, and it is accessible thanks to a sliding system that allows to operate the ordinary maintenance with simple movements, which can be performed safely and individually. The technical compartment may also be installed remotely up to 10 metres.

#### 8. SAFETY AND MONITORING

The alarm button inside the cabin stops all the functions and cuts the power supply.

#### 9. WALLS

The system of perimeter profiles in matt black aluminium allows to create numerous smooth combinations. The back wall is in Solid Surface, while the two side walls can be customised: they can be blind in Solid Surface, or transparent in glass.

#### 10. CLEANING OF GLASS WALLS

The front wooden shading panels are easily disassembled, allowing for thorough cleaning operations.