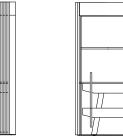

## Layout

#### Layout A

plan

side view

front view

203 w x 154 d x 237 h cm

203 w x 199 d x 237 h cm

227 w x 154 d x 237 h cm

227 w x 199 d x 237 cm

Layout B

158 w x 154 d x 237 h cm

plan

side view

front view

203 w x 154 d x 237 h cm

203 w x 199 d x 237 h cm

plan

#### side view

#### front view

227 w x 154 d x 237 h cm

227 w x 199 d x 237 cm

Layout C

plan

side view

#### front view

158 w x 154 d x 237 h cm

203 w x 154 d x 237 h cm

203 w x 199 d x 237 h cm

plan

side view

.

#### front view

227 w x 154 d x 237 h cm