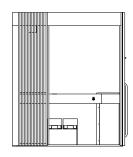

#### Layout A

plan

side view

front view

203 w x 154 d x 237 h cm

203 w x 199 d x 237 h cm

227 w x 154 d x 237 h cm

227 w x 199 d x 237 cm

Layout B

158 w x 154 d x 237 h cm

plan

side view

front view

203 w x 154 d x 237 h cm

203 w x 199 d x 237 h cm

plan