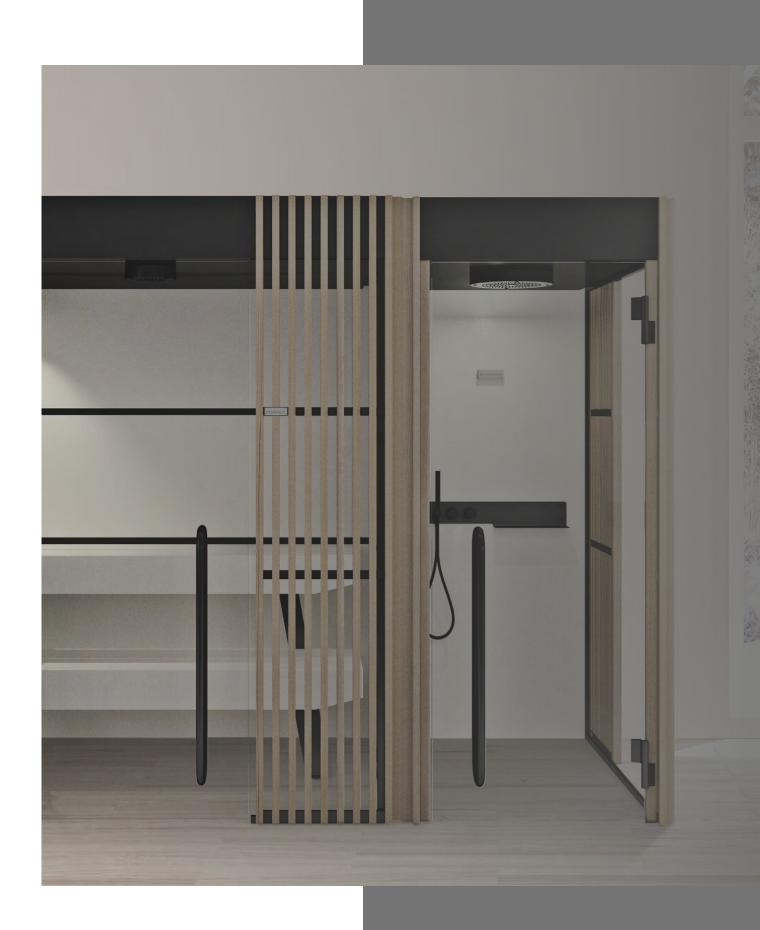

## TRANSPARENCY

Shade Sauna unveils its cosiness, in see-through intervals. The frame is transparent, with shading panels of alternated wood slats, thus recreating a feeling of great privacy, whilst maintaining a visual connection with the outside.

## TEXTILES

The back wall, decorated with a panelling pattern, is also equipped with a nautical elastic cable to secure the towel, which protects both the body and the wood in a functional and nice-looking way. On the outside, two practical hangers allow you to keep your towel close at hand and to enjoy a complete Wellness experience.

### TRANSPARENCY

Shade Steam Room unveils its cosiness, in see-through intervals. The frame is transparent, with shading panels of alternated wood slats, thus recreating a feeling of great privacy, whilst maintaining a visual connection with the outside.

### TEXTILES

The back wall, decorated with a panelling pattern, is also equipped with a nautical elastic cable to secure the towel temporarily inside the cabin. In this way, the seat becomes even more comfortable and soft, and the bench is protected from the action of the cosmetic products. On the outside, practical hangers enrich the vertical shading panel to keep your towel close at hand, and to enjoy a complete Wellness experience.