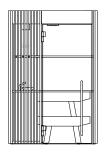

#### SHADE STEAM ROOM

Layout B

plan 158 w x 154 d x 237 h cm 203 w x 154 d x 237 h cm

side view

front view

203 w x 199 d x 237 h cm

#### SHADE STEAM ROOM

Layout C

158 w x 154 d x 237 h cm 

plan

203 w x 154 d x 237 h cm

₽

side view

203 w x 199 d x 237 h cm