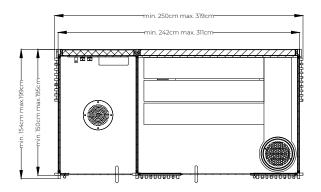

## Layout

#### Layout A

plan

side view

front view

203 w x 154 d x 237 h cm

203 w x 199 d x 237 h cm

227 w x 154 d x 237 h cm

227 w x 199 d x 237 cm

Layout B

158 w x 154 d x 237 h cm

plan

side view

front view

203 w x 154 d x 237 h cm

203 w x 199 d x 237 h cm

plan

#### side view

#### front view

227 w x 154 d x 237 h cm

227 w x 199 d x 237 cm

Layout C

plan

side view

#### front view

158 w x 154 d x 237 h cm

203 w x 154 d x 237 h cm

203 w x 199 d x 237 h cm

plan

side view

.

#### front view

227 w x 154 d x 237 h cm