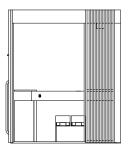

## Functional design

The design by Starpool is the right balance between beauty and function. The resulting environment then fulfils not just the appearance, but also meets specific requirements both in terms of space and sustainability.

#### 1. DOOR

Comfort, convenience and accessibility thanks to the door now increased in width to 87 cm. It is an extra accessory.

#### 2. SHOWERHEAD

The central showerhead has a 36-cm diameter and a black-metal finish which defines its elegant style. Together with its special light, it offers a unique wellness experience.

#### 3. NO GROUTING

Less than 1% of the glass or Solid Surface cladding surface is grouted, which makes Shade Shower the product that offers the best level of hygiene.

#### 4. SHOWER AND HAND SHOWER

An only solution that includes: mixer to control water temperature and diverter to activate the wall-mounted hand shower or the showerhead.

#### 5. WALLS

The system of perimeter profiles in matt black aluminium allows to create numerous smooth combinations. The side walls can be customised: they can be blind in Solid Surface, or transparent in glass.