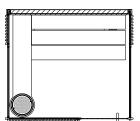

## Layout

plan

side view

front view

103 w x 154 d x 237 h cm

103 w x 199 d x 237 h cm