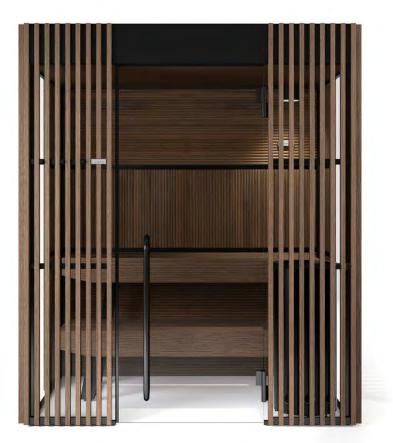

# Shade Collection The new outline of wellness

Shade Collection combines the quality of professional spas with an exclusive kind of design, **defining a new type of wellness**, to be experienced in the most intimate of places: your home.

Designed as a collection of home décor items, it is an authentic design proposal that **merges seamlessly in every room of the house**.

Oriental-inspired, **it evokes suggestive atmospheres**, thanks to the rituals, the heat, the water, and the beneficial power of the essential oils. The transparent frame, with shading panels of alternated wood slats of contemporary feel, recreates **an atmosphere of great privacy**. The skilful combination of materials, colours and volumes and the soft lighting lend to this collection **a unique and original appearance**.

## TRANSPARENCY

Shade Sauna unveils its cosiness, in see-through intervals. The frame is transparent, with shading panels of alternated wood slats, thus recreating a feeling of great privacy, whilst maintaining a visual connection with the outside.

# Functional design

The design by Starpool is the right balance between beauty and function. The resulting environment then fulfils not just the appearance, but also meets specific requirements both in terms of space and sustainability.