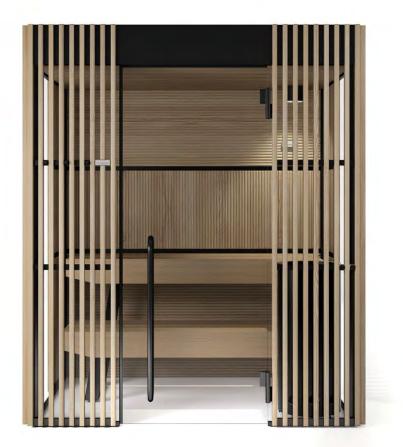

### LIGHT MATERIA

Light Materia -Natural Oak Benches, ceiling, back wall and shading panels in natural oak

Glass or Solid Surface Side walls in glass or light Solid Surface

#### DARK MATERIA

Dark Materia -Thermowood Oak Benches, ceiling, back wall, and shading panels in thermowood oak

Dark Materia -Rosewood Back wall and ceiling in rosewood; benches and shading panels in thermowood oak

**Glass or Solid Surface** Side walls in glass or dark Solid Surface