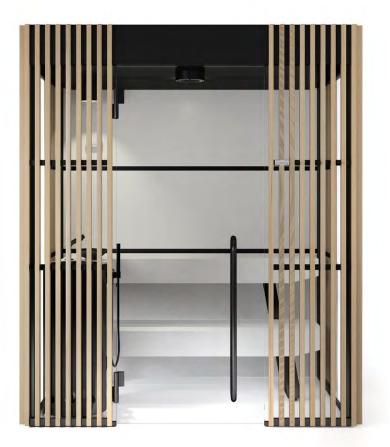

## TRANSPARENCY

Shade Sauna unveils its cosiness, in see-through intervals. The frame is transparent, with shading panels of alternated wood slats, thus recreating a feeling of great privacy, whilst maintaining a visual connection with the outside.

### TRANSPARENCY

Shade Steam Room unveils its cosiness, in see-through intervals. The frame is transparent, with shading panels of alternated wood slats, thus recreating a feeling of great privacy, whilst maintaining a visual connection with the outside.