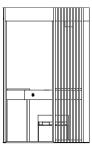

# Functional design

The design by Starpool is the right balance between beauty and function. The resulting environment then fulfils not just the appearance, but also meets specific requirements both in terms of space and sustainability.

#### 7. WALLS

The system of perimeter profiles in matt black aluminium allows to create numerous smooth combinations.

The side walls can be customised: they can be blind - in Solid Surface, or transparent - in glass.

#### 8. CLEANING OF GLASS WALLS

The front wooden shading panels are easily disassembled, allowing for thorough cleaning operations.