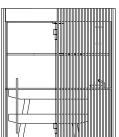

## Layout

#### Layout A

plan

side view

front view

203 w x 154 d x 237 h cm

203 w x 199 d x 237 h cm

#### SHADE STEAM ROOM

Layout B

plan 158 w x 154 d x 237 h cm 203 w x 154 d x 237 h cm

side view

front view

203 w x 199 d x 237 h cm

#### SHADE STEAM ROOM

Layout C

158 w x 154 d x 237 h cm 

plan

203 w x 154 d x 237 h cm

₽

side view

203 w x 199 d x 237 h cm

front view