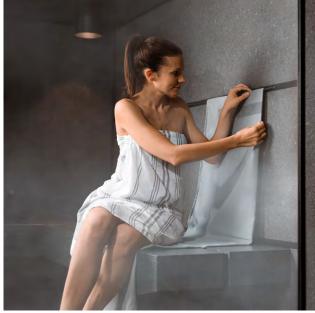

## TEXTILES

The back wall, decorated with a panelling pattern, is also equipped with a nautical elastic cable to secure the towel, which protects both the body and the wood in a functional and nice-looking way. On the outside, two practical hangers allow you to keep your towel close at hand and to enjoy a complete Wellness experience.

### TEXTILES

The back wall, decorated with a panelling pattern, is also equipped with a nautical elastic cable to secure the towel temporarily inside the cabin. In this way, the seat becomes even more comfortable and soft, and the bench is protected from the action of the cosmetic products. On the outside, practical hangers enrich the vertical shading panel to keep your towel close at hand, and to enjoy a complete Wellness experience.