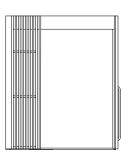

## TRANSPARENCY

Shade Sauna unveils its cosiness, in see-through intervals. The frame is transparent, with shading panels of alternated wood slats, thus recreating a feeling of great privacy, whilst maintaining a visual connection with the outside.

### LIGHT MATERIA

Light Materia -Natural Oak Benches, ceiling, back wall and shading panels in natural oak

Glass or Solid Surface Side walls in glass or light Solid Surface

#### DARK MATERIA

Dark Materia -Thermowood Oak Benches, ceiling, back wall, and shading panels in thermowood oak

Dark Materia -Rosewood Back wall and ceiling in rosewood; benches and shading panels in thermowood oak