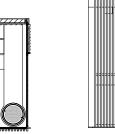

## Layout

plan

side view

front view

103 w x 154 d x 237 h cm

103 w x 199 d x 237 h cm