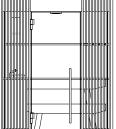

## Layout

#### Layout A

plan

side view

front view

203 w x 154 d x 237 h cm

203 w x 199 d x 237 h cm