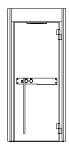

# Functional design

The design by Starpool is the right balance between beauty and function. The resulting environment then fulfils not just the appearance, but also meets specific requirements both in terms of space and sustainability.

#### 1. DOOR

Comfort, convenience and accessibility thanks to the door, featuring a low-positioned handle, now increased in width to 87 cm.

#### 2. BENCH

It can easily be moved in any direction, so that the cleaning operations are effortless.

#### 3. CYLINDER

It encloses the stove making the maintenance operations easier, as well as the inspection of the compartments.

#### 4. NATURAL AIR EXTRACTION

The system of natural air bottom-up extraction ensures continuous recirculation and clean air.

#### 5. SAFETY AND MONITORING

The alarm button inside the cabin stops all the functions and cuts the power supply.

#### 6. TECHNICAL COMPARTMENT

It is installed on the cabin roof and it is accessible thanks to a sliding system that allows to operate the ordinary maintenance with simple movements, which can be safely performed individually. The technical compartment can also be installed remotely, at a maximum distance of 10 metres.

#### 7. WALLS

The system of perimeter profiles in matt black aluminium allows to create numerous smooth combinations.

The side walls can be customised: they can be blind - in Solid Surface, or transparent - in glass.

#### 8. CLEANING OF GLASS WALLS

The front wooden shading panels are easily disassembled, allowing for thorough cleaning operations.