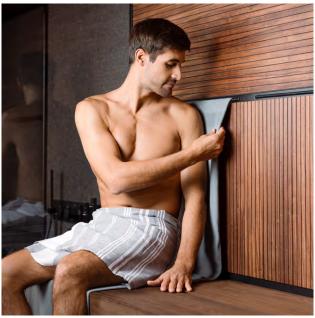

## TEXTILES

The back wall, decorated with a panelling pattern, is also equipped with a nautical elastic cable to secure the towel, which protects both the body and the wood in a functional and nice-looking way. On the outside, two practical hangers allow you to keep your towel close at hand and to enjoy a complete Wellness experience.

### TEXTILES

The back wall, decorated with a panelling pattern, is also equipped with a nautical elastic cable to secure the towel temporarily inside the cabin. In this way, the seat becomes even more comfortable and soft, and the bench is protected from the action of the cosmetic products. On the outside, practical hangers enrich the vertical shading panel to keep your towel close at hand, and to enjoy a complete Wellness experience.

#### TEXTILES

Practical hangers characterised by sophisticated design are installed on the outside, to allow you to have your towel right at hand at the end of the shower or of the cold reaction.