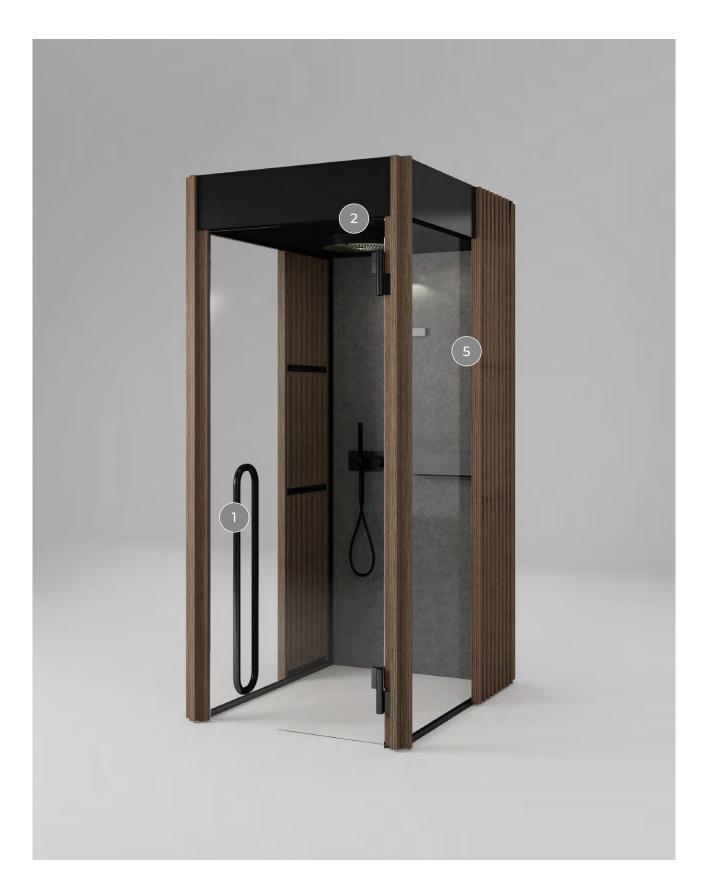

# Functional design

The design by Starpool is the right balance between beauty and function. The resulting environment then fulfils not just the appearance, but also meets specific requirements both in terms of space and sustainability.

#### 1. DOOR

Comfort, convenience and accessibility thanks to the door, featuring a low-positioned handle, now increased in width to 87 cm.

#### 2. BENCH

It can easily be moved in any direction, so that the cleaning operations are effortless.

#### 3. CYLINDER

It encloses the stove making the maintenance operations easier, as well as the inspection of the compartments.

#### 4. NATURAL AIR EXTRACTION

The system of natural air bottom-up extraction ensures continuous recirculation and clean air.

#### 5. SAFETY AND MONITORING

The alarm button inside the cabin stops all the functions and cuts the power supply.

#### 6. TECHNICAL COMPARTMENT

It is installed on the cabin roof and it is accessible thanks to a sliding system that allows to operate the ordinary maintenance with simple movements, which can be safely performed individually. The technical compartment can also be installed remotely, at a maximum distance of 10 metres.

#### 7. WALLS

The system of perimeter profiles in matt black aluminium allows to create numerous smooth combinations.

The side walls can be customised: they can be blind - in Solid Surface, or transparent - in glass.

#### 8. CLEANING OF GLASS WALLS

The front wooden shading panels are easily disassembled, allowing for thorough cleaning operations.