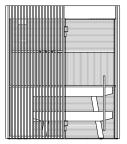

# Functional design

The design by Starpool is the right balance between beauty and function. The resulting environment then fulfils not just the appearance, but also meets specific requirements both in terms of space and sustainability.

#### 1. DOOR

Comfort, convenience and accessibility thanks to the door, featuring a low-positioned handle, now increased in width to 87 cm.

#### 2. BENCH

It can easily be moved in any direction, so that the cleaning operations are effortless.

#### 3. NO GROUTING

Less than 1% of the glass or Solid Surface cladding surface is grouted, which makes Shade Steam Room the product that offers the best level of hygiene.

#### 4. CYLINDER

The steam inlet inside the cabin is obtained through a black-finish cylinder, which serves as a support for the flat shelf.

#### 5. SHOWERHEAD

Ceiling-installed and realised in pvd black steel, with a central white light. It is an extra accessory.

#### 6. HAND SHOWER AND BASIN

An only solution that includes: mixer to control water temperature and diverter to activate the hand shower or the showerhead.

There is also a basin for rituals, with a specific tap supplying cold water.

#### 7. TECHNICAL COMPARTMENT

It is installed on the cabin roof, and it is accessible thanks to a sliding system that allows to operate the ordinary maintenance with simple movements, which can be performed safely and individually. The technical compartment may also be installed remotely up to 10 metres.

#### 8. SAFETY AND MONITORING

The alarm button inside the cabin stops all the functions and cuts the power supply.

#### 9. WALLS

The system of perimeter profiles in matt black aluminium allows to create numerous smooth combinations. The back wall is in Solid Surface, while the two side walls can be customised: they can be blind in Solid Surface, or transparent in glass.

#### 10. CLEANING OF GLASS WALLS

The front wooden shading panels are easily disassembled, allowing for thorough cleaning operations.