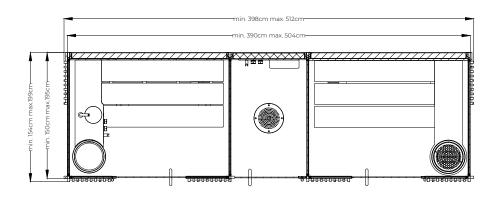

## Layout

#### Layout A

plan

side view

front view

203 w x 154 d x 237 h cm

203 w x 199 d x 237 h cm

#### SHADE STEAM ROOM

Layout B

plan 158 w x 154 d x 237 h cm 203 w x 154 d x 237 h cm

side view

front view

203 w x 199 d x 237 h cm

#### SHADE STEAM ROOM

Layout C

158 w x 154 d x 237 h cm 

plan

203 w x 154 d x 237 h cm

₽

side view

203 w x 199 d x 237 h cm

front view