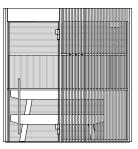

## Layout

#### Layout A

plan

side view

front view

203 w x 154 d x 237 h cm

203 w x 199 d x 237 h cm