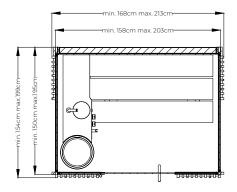

# Technical data

| External dimensions (cm) |                                                | 158 w x 154 d x 237 h<br>203 w x 154 d x 237 h                                                                                                                                    |
|--------------------------|------------------------------------------------|-----------------------------------------------------------------------------------------------------------------------------------------------------------------------------------|
|                          |                                                | 203 w x 194 d x 237 h                                                                                                                                                             |
|                          |                                                | 227 w x 154 d x 237 h                                                                                                                                                             |
|                          |                                                | 227 w x 199 d x 237 h                                                                                                                                                             |
| Minimum installation     |                                                | 168 w x 159 d x 245 h                                                                                                                                                             |
| dimensions (cm)          |                                                | 213 w x 159 d x 245 h                                                                                                                                                             |
|                          |                                                | 213 w x 204 d x 245 h                                                                                                                                                             |
|                          |                                                | 237 w x 159 d x 245 h                                                                                                                                                             |
|                          |                                                | 237 w x 204 d x 245 h                                                                                                                                                             |
| Total weight (Kg)        | 158 w x 154 d x 237 h                          | 472                                                                                                                                                                               |
|                          | 203 w x 154 d x 237 h                          | 547                                                                                                                                                                               |
|                          | 203 w x 199 d x 237 h                          | 610                                                                                                                                                                               |
|                          | 227 w x 154 d x 237 h<br>227 w x 199 d x 237 h | 650<br>710                                                                                                                                                                        |
|                          | 227 W X 199 d X 237 h                          | 710                                                                                                                                                                               |
| Voltage                  |                                                | 230 Vac 1P+N+PE / 400 Vac 3P+N+PE                                                                                                                                                 |
| Maximum consumption (kW) |                                                | 5 – 7.3                                                                                                                                                                           |
| Technical specification  |                                                | Finnish sauna                                                                                                                                                                     |
| Temperature              |                                                | 90 - 100 °C                                                                                                                                                                       |
| Humidity                 |                                                | 10 - 20%                                                                                                                                                                          |
| Heating                  |                                                | Electric stove                                                                                                                                                                    |
| Lighting                 |                                                | Ceiling-mounted 2700° K warm-white<br>dimmable LED spotlight with black aluminium shade                                                                                           |
| Music kit                |                                                | Selection of Wellness Entertainment programs through app<br>My W-Place                                                                                                            |
| Frame / door / handles   |                                                | Profiles in black anodized aluminium with sealing<br>Door in tempered glass, w: 87 cm, th: 10mm<br>Handle in black polished wood/steel                                            |
| Structure                |                                                | Clad back wall - contains all functional connections<br>(minimum thickness 9.5 cm, U=0.67 W/m²K)<br>Side walls in tempered glass or Solid Surface<br>Front wall in tempered glass |
|                          |                                                |                                                                                                                                                                                   |

#### Layout A

plan

side view

front view

203 w x 154 d x 237 h cm

203 w x 199 d x 237 h cm

227 w x 154 d x 237 h cm

227 w x 199 d x 237 cm

Layout B

158 w x 154 d x 237 h cm

plan

side view

front view

203 w x 154 d x 237 h cm

203 w x 199 d x 237 h cm

plan