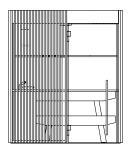

# Functional design

The design by Starpool is the right balance between beauty and function. The resulting environment then fulfils not just the appearance, but also meets specific requirements both in terms of space and sustainability.

#### 1. DOOR

Comfort, convenience and accessibility thanks to the door, featuring a low-positioned handle, now increased in width to 87 cm.

#### 2. BENCH

It can easily be moved in any direction, so that the cleaning operations are effortless.

#### 3. CYLINDER

It encloses the stove making the maintenance operations easier, as well as the inspection of the compartments.

#### 4. NATURAL AIR EXTRACTION

The system of natural air bottom-up extraction ensures continuous recirculation and clean air.

#### 5. SAFETY AND MONITORING

The alarm button inside the cabin stops all the functions and cuts the power supply.

#### 6. TECHNICAL COMPARTMENT

It is installed on the cabin roof and it is accessible thanks to a sliding system that allows to operate the ordinary maintenance with simple movements, which can be safely performed individually. The technical compartment can also be installed remotely, at a maximum distance of 10 metres.

#### 7. WALLS

The system of perimeter profiles in matt black aluminium allows to create numerous smooth combinations.

The side walls can be customised: they can be blind - in Solid Surface, or transparent - in glass.

#### 8. CLEANING OF GLASS WALLS

The front wooden shading panels are easily disassembled, allowing for thorough cleaning operations.