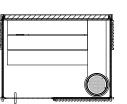

## Layout

plan

side view

front view

103 w x 154 d x 237 h cm

103 w x 199 d x 237 h cm