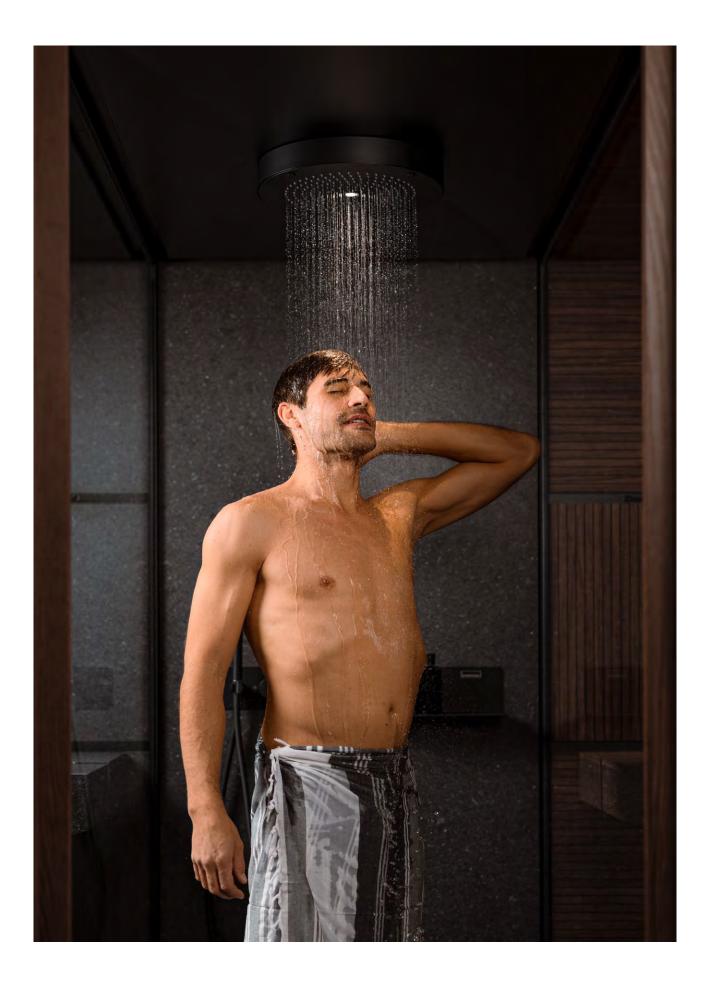

#### THE REGENERATING POWER OF WATER

Shade Shower is the cosy and comfortable environment where you can **let yourself be embraced by all the sensations that only water can give**.

It is equipped with an elegant and practical support to place the shower products. The ceiling-mounted showerhead, the soft lighting and the black water fittings lend a unique appearance to the whole space.

#### LIGHTING

A beam of warm, white light is cast from the central part of the showerhead.

#### 2. SHOWERHEAD

The central showerhead has a 36-cm diameter and a black-metal finish which defines its elegant style. Together with its special light, it offers a unique wellness experience.