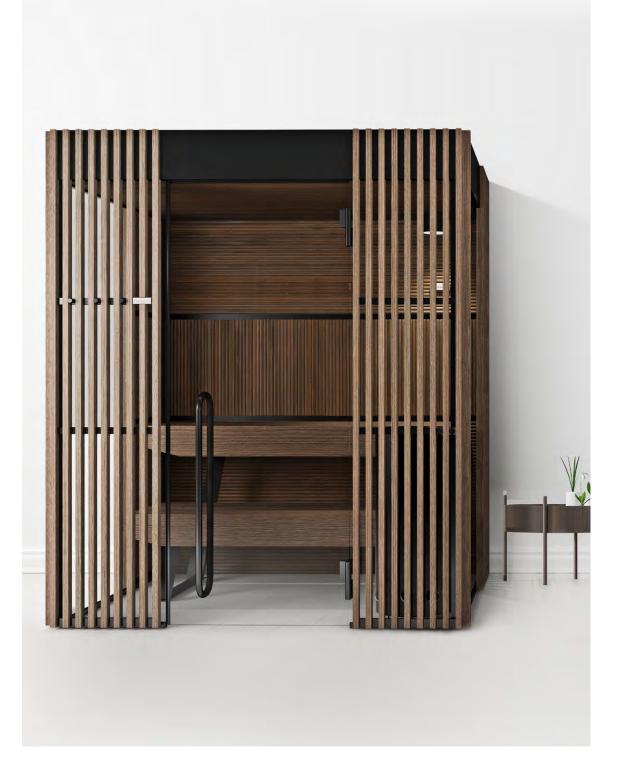

# Shade Sauna

The pleasantness of heat in your Wellness space

# Shade Sauna

### WHEREVER YOU WANT, WHENEVER YOU WANT

An oriental-inspired timeless style that combines aesthetics and function. **An intimate and elegant environment** that communicates with the outside but preserves the privacy on the inside.

The sauna seamlessly merges in every setting thanks to its exclusive design. The chosen materials combine perfectly with the uniqueness of the shapes of Shade Collection.

## TRANSPARENCY

Shade Sauna unveils its cosiness, in see-through intervals. The frame is transparent, with shading panels of alternated wood slats, thus recreating a feeling of great privacy, whilst maintaining a visual connection with the outside.

## TEXTILES

The back wall, decorated with a panelling pattern, is also equipped with a nautical elastic cable to secure the towel, which protects both the body and the wood in a functional and nice-looking way. On the outside, two practical hangers allow you to keep your towel close at hand and to enjoy a complete Wellness experience.