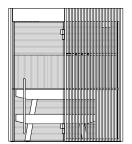

## Layout

#### Layout A

plan

side view

front view

203 w x 154 d x 237 h cm

203 w x 199 d x 237 h cm

227 w x 154 d x 237 h cm

227 w x 199 d x 237 cm