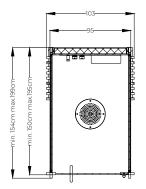

## Technical data

| External dimensions (cm) | 103 w x 154 d x 237 h<br>103 w x 199 d x 237 h                                               |  |  |
|--------------------------|----------------------------------------------------------------------------------------------|--|--|
| Minimum dimensions       | 113 w x 159 d x 245 h                                                                        |  |  |
| for installation (cm)    | 113 w x 204 d x 245 h                                                                        |  |  |
| Voltage                  | 230 Vac 1P+N+PE                                                                              |  |  |
| Maximum consumption (kW) | 0.2                                                                                          |  |  |
| Technical specification  | Shower                                                                                       |  |  |
| Water fittings           | Ceiling-mounted showerhead Ø 36 cm                                                           |  |  |
|                          | Diverter<br>Thermostatic mixer                                                               |  |  |
| Lighting                 | Ceiling-mounted 2700° K warm-white<br>non-dimmable LED spotlight installed in the showerhead |  |  |
| Frame / door / handles   | Profiles in black anodized aluminium with sealing                                            |  |  |
|                          | Door in tempered glass, w: 87 cm, th: 10 mm<br>Handle in black polished steel/steel, l: 98cm |  |  |
| Structure                | Clad back wall - contains all functional connections                                         |  |  |
|                          | (minimum thickness 8.7 cm, U=0.49 W/m²K)<br>Side walls in tempered glass or Solid Surface    |  |  |
|                          | Front wall as an extra in tempered glass                                                     |  |  |

## Layout

plan

side view

front view

103 w x 154 d x 237 h cm

103 w x 199 d x 237 h cm