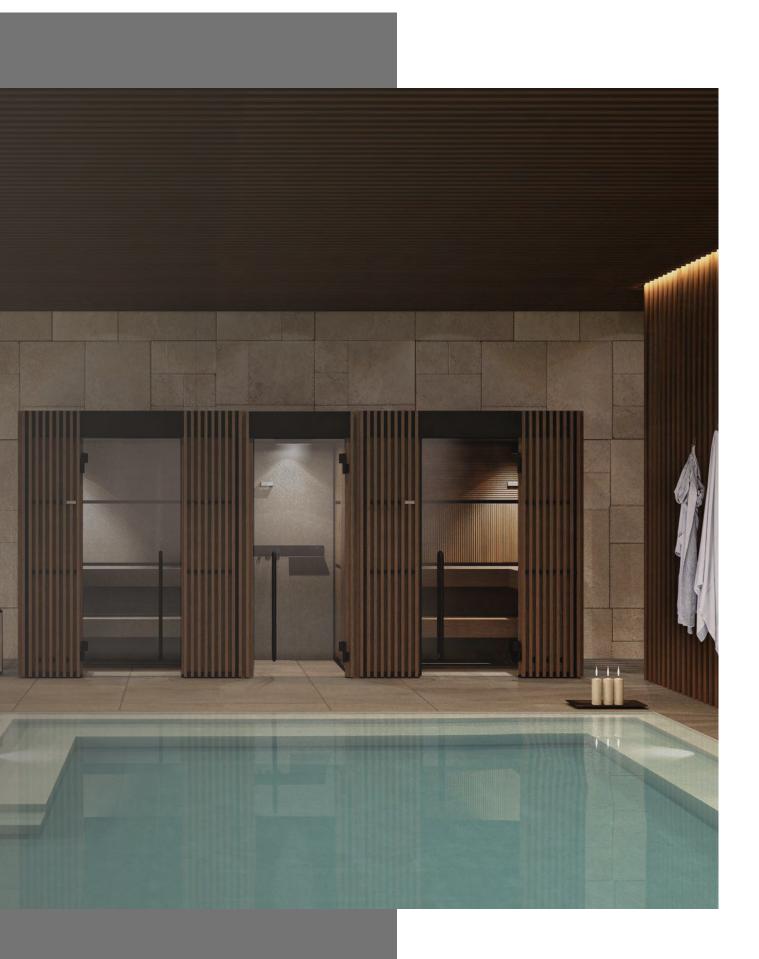

#### COMBINATIONS

Combinations

Shade Steam Room + Shade Shower + Shade Sauna

Shade Collection is **extremely versatile** and there are numerous possible combinations, each blending perfectly in the environment where they are installed.

\_\_\_\_\_

Those listed here are only a few possibilities. The structure, the type of layout and the cabin dimensions can be adjusted, and everyone can choose the solutions that best suit their needs.

wellness concept