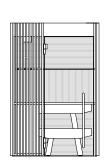

## TRANSPARENCY

Shade Sauna unveils its cosiness, in see-through intervals. The frame is transparent, with shading panels of alternated wood slats, thus recreating a feeling of great privacy, whilst maintaining a visual connection with the outside.

## TEXTILES

The back wall, decorated with a panelling pattern, is also equipped with a nautical elastic cable to secure the towel, which protects both the body and the wood in a functional and nice-looking way. On the outside, two practical hangers allow you to keep your towel close at hand and to enjoy a complete Wellness experience.

# Outfitting

### LIGHT MATERIA

Light Materia -Natural Oak Benches, ceiling, back wall and shading panels in natural oak

Glass or Solid Surface Side walls in glass or light Solid Surface