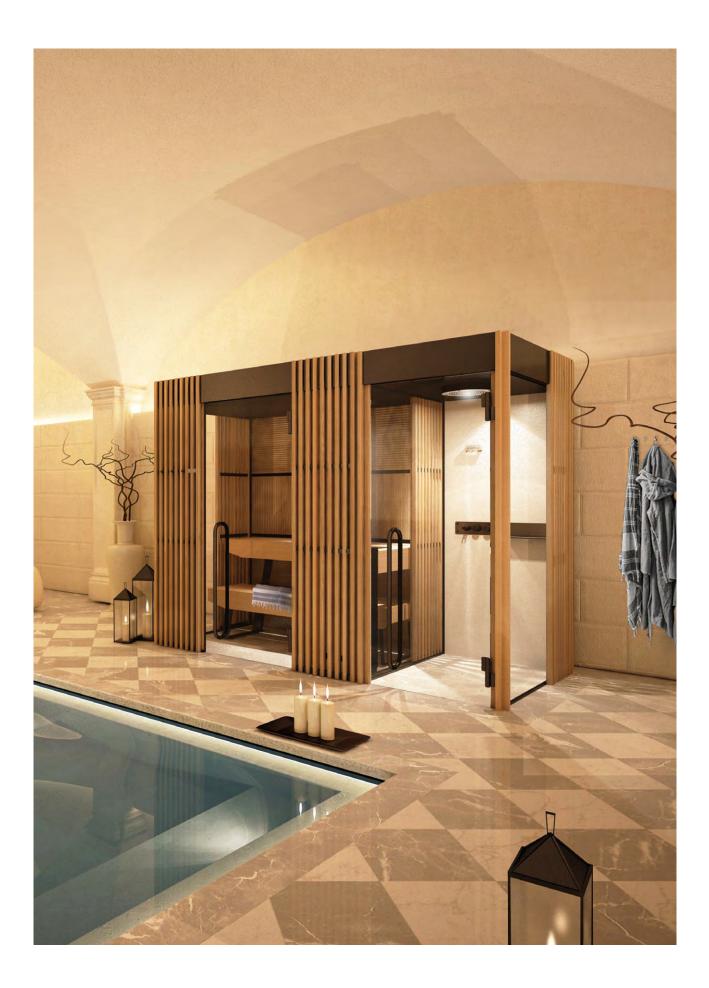

#### COMBINATIONS

Combinations

Shade Steam Room + Shade Sauna

Shade Steam Room + Shade Shower

Shade Shower + Shade Sauna

#### COMBINATIONS

Combinations

Shade Steam Room + Shade Shower + Shade Sauna

Shade Collection is **extremely versatile** and there are numerous possible combinations, each blending perfectly in the environment where they are installed.