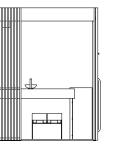

## Layout

#### Layout A

plan

side view

front view

203 w x 154 d x 237 h cm

203 w x 199 d x 237 h cm

227 w x 154 d x 237 h cm

227 w x 199 d x 237 cm