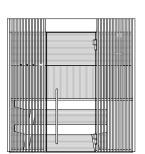

#### SHADE STEAM ROOM

Layout B

plan 158 w x 154 d x 237 h cm 203 w x 154 d x 237 h cm

side view

front view

203 w x 199 d x 237 h cm

#### SHADE STEAM ROOM

Layout C

158 w x 154 d x 237 h cm 

plan

203 w x 154 d x 237 h cm

₽

side view

203 w x 199 d x 237 h cm