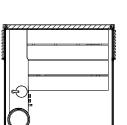

# Functional design

The design by Starpool is the right balance between beauty and function. The resulting environment then fulfils not just the appearance, but also meets specific requirements both in terms of space and sustainability.

#### 1. DOOR

Comfort, convenience and accessibility thanks to the door, featuring a low-positioned handle, now increased in width to 87 cm.

#### 2. BENCH

It can easily be moved in any direction, so that the cleaning operations are effortless.

#### 3. NO GROUTING

Less than 1% of the glass or Solid Surface cladding surface is grouted, which makes Shade Steam Room the product that offers the best level of hygiene.

#### 4. CYLINDER

The steam inlet inside the cabin is obtained through a black-finish cylinder, which serves as a support for the flat shelf.

#### 5. SHOWERHEAD

Ceiling-installed and realised in pvd black steel, with a central white light. It is an extra accessory.

#### 6. HAND SHOWER AND BASIN

An only solution that includes: mixer to control water temperature and diverter to activate the hand shower or the showerhead.

There is also a basin for rituals, with a specific tap supplying cold water.

#### 7. TECHNICAL COMPARTMENT

It is installed on the cabin roof, and it is accessible thanks to a sliding system that allows to operate the ordinary maintenance with simple movements, which can be performed safely and individually. The technical compartment may also be installed remotely up to 10 metres.

#### 8. SAFETY AND MONITORING

The alarm button inside the cabin stops all the functions and cuts the power supply.

#### 9. WALLS

The system of perimeter profiles in matt black aluminium allows to create numerous smooth combinations. The back wall is in Solid Surface, while the two side walls can be customised: they can be blind in Solid Surface, or transparent in glass.

#### 10. CLEANING OF GLASS WALLS

The front wooden shading panels are easily disassembled, allowing for thorough cleaning operations.