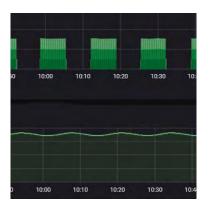

#### ECO SPA TECHNOLOGY

An innovative control system to bring together all our product devices. It is a management software, installed in each one of our products, that allows to measure constantly and in real time the fundamental parameters of the equipment. It monitors the equipment and allows for the automated management, remote diagnostics, and optimization of energy loads.

#### SIM 4.0

**Telemetry for each installed spa product,** it is a type of software that allows to **constantly measure the essential parameters of the equipment**. It monitors the usage of the products, detects any drop in performance, as well as anomalies and alarms. It controls the energy load in real time, so that it is possible to intervene before the problem occurs. **Its Business Intelligence provides a report** with the performance of the spa and the consumption of the equipment.