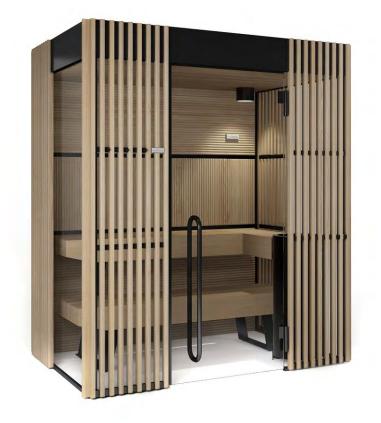

# Functional design

The design by Starpool is the right balance between beauty and function. The resulting environment then fulfils not just the appearance, but also meets specific requirements both in terms of space and sustainability.

#### 1. DOOR

Comfort, convenience and accessibility thanks to the door, featuring a low-positioned handle, now increased in width to 87 cm.

#### 2. BENCH

It can easily be moved in any direction, so that the cleaning operations are effortless.

#### 3. CYLINDER

It encloses the stove making the maintenance operations easier, as well as the inspection of the compartments.

#### 4. NATURAL AIR EXTRACTION

The system of natural air bottom-up extraction ensures continuous recirculation and clean air.

#### 5. SAFETY AND MONITORING

The alarm button inside the cabin stops all the functions and cuts the power supply.

#### 6. TECHNICAL COMPARTMENT

It is installed on the cabin roof and it is accessible thanks to a sliding system that allows to operate the ordinary maintenance with simple movements, which can be safely performed individually. The technical compartment can also be installed remotely, at a maximum distance of 10 metres.

#### 7. WALLS

The system of perimeter profiles in matt black aluminium allows to create numerous smooth combinations.

The side walls can be customised: they can be blind - in Solid Surface, or transparent - in glass.

#### 8. CLEANING OF GLASS WALLS

The front wooden shading panels are easily disassembled, allowing for thorough cleaning operations.