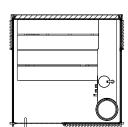

# Functional design

The design by Starpool is the right balance between beauty and function. The resulting environment then fulfils not just the appearance, but also meets specific requirements both in terms of space and sustainability.

#### 1. DOOR

Comfort, convenience and accessibility thanks to the door, featuring a low-positioned handle, now increased in width to 87 cm.

#### 2. BENCH

It can easily be moved in any direction, so that the cleaning operations are effortless.

#### 3. NO GROUTING

Less than 1% of the glass or Solid Surface cladding surface is grouted, which makes Shade Steam Room the product that offers the best level of hygiene.

#### 4. CYLINDER

The steam inlet inside the cabin is obtained through a black-finish cylinder, which serves as a support for the flat shelf.

#### 5. SHOWERHEAD

Ceiling-installed and realised in pvd black steel, with a central white light. It is an extra accessory.

#### 6. HAND SHOWER AND BASIN

An only solution that includes: mixer to control water temperature and diverter to activate the hand shower or the showerhead.

There is also a basin for rituals, with a specific tap supplying cold water.

#### 7. TECHNICAL COMPARTMENT

It is installed on the cabin roof, and it is accessible thanks to a sliding system that allows to operate the ordinary maintenance with simple movements, which can be performed safely and individually. The technical compartment may also be installed remotely up to 10 metres.

#### 8. SAFETY AND MONITORING

The alarm button inside the cabin stops all the functions and cuts the power supply.

#### 9. WALLS

The system of perimeter profiles in matt black aluminium allows to create numerous smooth combinations. The back wall is in Solid Surface, while the two side walls can be customised: they can be blind in Solid Surface, or transparent in glass.

#### 10. CLEANING OF GLASS WALLS

The front wooden shading panels are easily disassembled, allowing for thorough cleaning operations.