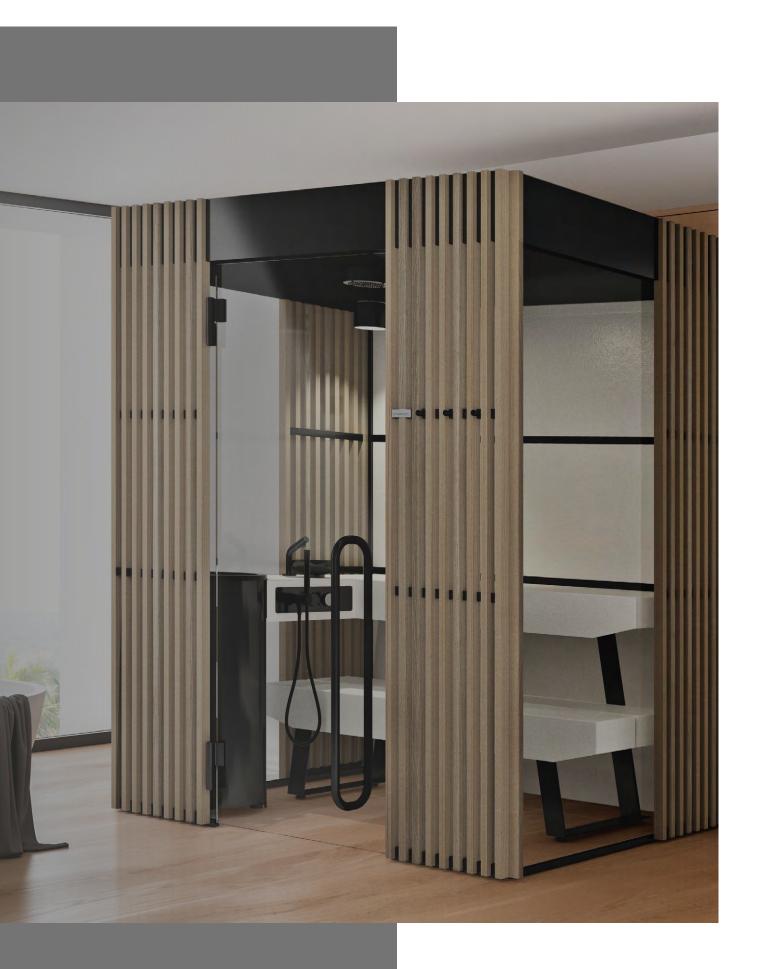

# Shade Steam Room

WELLNESS AND COMFORT ANYWHERE YOU WANT

Much more than a steam bath, it is a special environment for your well-being.

The seats made of few monolithic blocks with nature-inspired materials, the light and dark stone colour, the flat shelf equipped with a small basin for the rituals, and the soft lighting lend an original appearance to the steam bath.

## BENEFITS

Air, steam and scented fragrances combine and gently rest on the skin, making natural exfoliation easier and increasing perspiration. The temperature of 45°C and the humidity rate of 98% relax the body naturally, favouring the production of serotonin, the hormone of happiness, and help to strengthen the airways defence.

## RITUALS

The essential oils lend their scent to the water inside the small basin, located on the cylinder containing the steam source, and release relaxing fragrances. The exfoliating scrub allows to make the most of the beneficial effects of the steam on the skin. The washing ritual, inspired by the Middle Eastern culture, can be performed to purify body and mind.