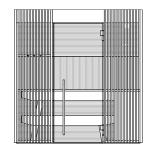

## Layout

#### Layout A

plan

side view

front view

203 w x 154 d x 237 h cm

203 w x 199 d x 237 h cm