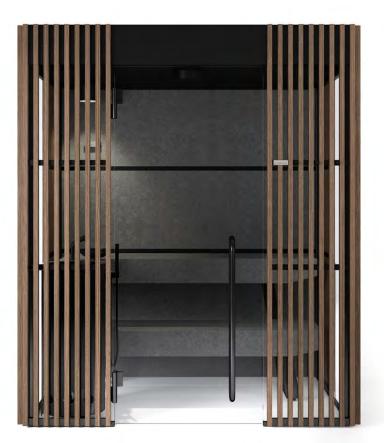

# Shade Collection The new outline of wellness

Shade Collection combines the quality of professional spas with an exclusive kind of design, **defining a new type of wellness**, to be experienced in the most intimate of places: your home.

Designed as a collection of home décor items, it is an authentic design proposal that **merges seamlessly in every room of the house**.

Oriental-inspired, **it evokes suggestive atmospheres**, thanks to the rituals, the heat, the water, and the beneficial power of the essential oils. The transparent frame, with shading panels of alternated wood slats of contemporary feel, recreates **an atmosphere of great privacy**. The skilful combination of materials, colours and volumes and the soft lighting lend to this collection **a unique and original appearance**.

## TRANSPARENCY

Shade Sauna unveils its cosiness, in see-through intervals. The frame is transparent, with shading panels of alternated wood slats, thus recreating a feeling of great privacy, whilst maintaining a visual connection with the outside.

### TRANSPARENCY

Shade Steam Room unveils its cosiness, in see-through intervals. The frame is transparent, with shading panels of alternated wood slats, thus recreating a feeling of great privacy, whilst maintaining a visual connection with the outside.