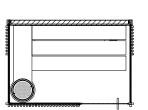

## Layout

#### Layout A

plan

side view

front view

203 w x 154 d x 237 h cm

203 w x 199 d x 237 h cm