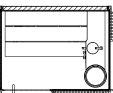

# Functional design

The design by Starpool is the right balance between beauty and function. The resulting environment then fulfils not just the appearance, but also meets specific requirements both in terms of space and sustainability.

#### 1. DOOR

Comfort, convenience and accessibility thanks to the door, featuring a low-positioned handle, now increased in width to 87 cm.

#### 2. BENCH

It can easily be moved in any direction, so that the cleaning operations are effortless.

#### 3. CYLINDER

It encloses the stove making the maintenance operations easier, as well as the inspection of the compartments.

#### 4. NATURAL AIR EXTRACTION

The system of natural air bottom-up extraction ensures continuous recirculation and clean air.

#### 5. SAFETY AND MONITORING

The alarm button inside the cabin stops all the functions and cuts the power supply.

#### 6. TECHNICAL COMPARTMENT

It is installed on the cabin roof and it is accessible thanks to a sliding system that allows to operate the ordinary maintenance with simple movements, which can be safely performed individually. The technical compartment can also be installed remotely, at a maximum distance of 10 metres.

#### 7. WALLS

The system of perimeter profiles in matt black aluminium allows to create numerous smooth combinations.

The side walls can be customised: they can be blind - in Solid Surface, or transparent - in glass.

#### 8. CLEANING OF GLASS WALLS

The front wooden shading panels are easily disassembled, allowing for thorough cleaning operations.