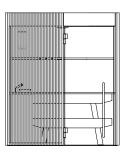

## Layout

plan

side view

front view

103 w x 154 d x 237 h cm

103 w x 199 d x 237 h cm