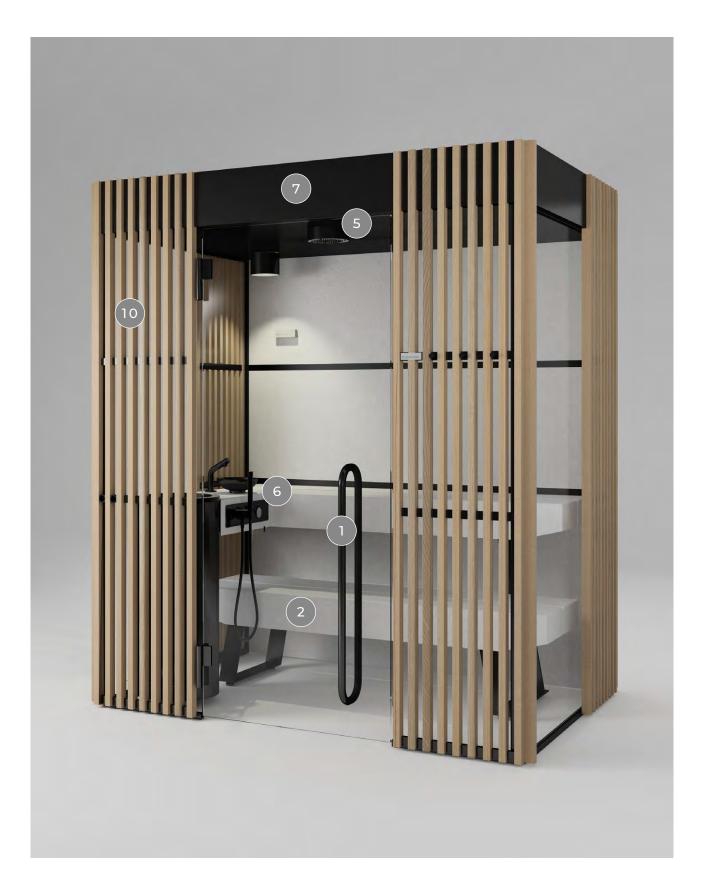

#### 1. DOOR

Comfort, convenience and accessibility thanks to the door, featuring a low-positioned handle, now increased in width to 87 cm.

#### 2. BENCH

It can easily be moved in any direction, so that the cleaning operations are effortless.

#### 3. CYLINDER

It encloses the stove making the maintenance operations easier, as well as the inspection of the compartments.

#### 4. NATURAL AIR EXTRACTION

The system of natural air bottom-up extraction ensures continuous recirculation and clean air.

#### 5. SAFETY AND MONITORING

The alarm button inside the cabin stops all the functions and cuts the power supply.

#### 6. TECHNICAL COMPARTMENT

It is installed on the cabin roof and it is accessible thanks to a sliding system that allows to operate the ordinary maintenance with simple movements, which can be safely performed individually. The technical compartment can also be installed remotely, at a maximum distance of 10 metres.

#### 7. WALLS

The system of perimeter profiles in matt black aluminium allows to create numerous smooth combinations.

The side walls can be customised: they can be blind - in Solid Surface, or transparent - in glass.

#### 8. CLEANING OF GLASS WALLS

The front wooden shading panels are easily disassembled, allowing for thorough cleaning operations.