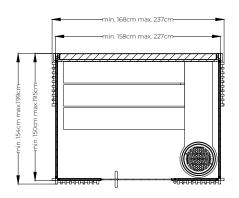

# Technical data

| External dimensions (cm) |                                                | 158 w x 154 d x 237 h<br>203 w x 154 d x 237 h                                                                                                                                    |
|--------------------------|------------------------------------------------|-----------------------------------------------------------------------------------------------------------------------------------------------------------------------------------|
|                          |                                                | 203 w x 194 d x 237 h                                                                                                                                                             |
|                          |                                                | 227 w x 154 d x 237 h                                                                                                                                                             |
|                          |                                                | 227 w x 199 d x 237 h                                                                                                                                                             |
| Minimum installation     |                                                | 168 w x 159 d x 245 h                                                                                                                                                             |
| dimensions (cm)          |                                                | 213 w x 159 d x 245 h                                                                                                                                                             |
|                          |                                                | 213 w x 204 d x 245 h                                                                                                                                                             |
|                          |                                                | 237 w x 159 d x 245 h                                                                                                                                                             |
|                          |                                                | 237 w x 204 d x 245 h                                                                                                                                                             |
| Total weight (Kg)        | 158 w x 154 d x 237 h                          | 472                                                                                                                                                                               |
|                          | 203 w x 154 d x 237 h                          | 547                                                                                                                                                                               |
|                          | 203 w x 199 d x 237 h                          | 610                                                                                                                                                                               |
|                          | 227 w x 154 d x 237 h<br>227 w x 199 d x 237 h | 650<br>710                                                                                                                                                                        |
|                          | 227 W X 199 d X 237 h                          | 710                                                                                                                                                                               |
| Voltage                  |                                                | 230 Vac 1P+N+PE / 400 Vac 3P+N+PE                                                                                                                                                 |
| Maximum consumption (kW) |                                                | 5 – 7.3                                                                                                                                                                           |
| Technical specification  |                                                | Finnish sauna                                                                                                                                                                     |
| Temperature              |                                                | 90 - 100 °C                                                                                                                                                                       |
| Humidity                 |                                                | 10 - 20%                                                                                                                                                                          |
| Heating                  |                                                | Electric stove                                                                                                                                                                    |
| Lighting                 |                                                | Ceiling-mounted 2700° K warm-white<br>dimmable LED spotlight with black aluminium shade                                                                                           |
| Music kit                |                                                | Selection of Wellness Entertainment programs through app<br>My W-Place                                                                                                            |
| Frame / door / handles   |                                                | Profiles in black anodized aluminium with sealing<br>Door in tempered glass, w: 87 cm, th: 10mm<br>Handle in black polished wood/steel                                            |
| Structure                |                                                | Clad back wall - contains all functional connections<br>(minimum thickness 9.5 cm, U=0.67 W/m²K)<br>Side walls in tempered glass or Solid Surface<br>Front wall in tempered glass |
|                          |                                                |                                                                                                                                                                                   |

#### Layout A

plan

side view

front view

203 w x 154 d x 237 h cm

203 w x 199 d x 237 h cm

227 w x 154 d x 237 h cm

227 w x 199 d x 237 cm

Layout B

158 w x 154 d x 237 h cm

plan

side view

front view

203 w x 154 d x 237 h cm

203 w x 199 d x 237 h cm

plan