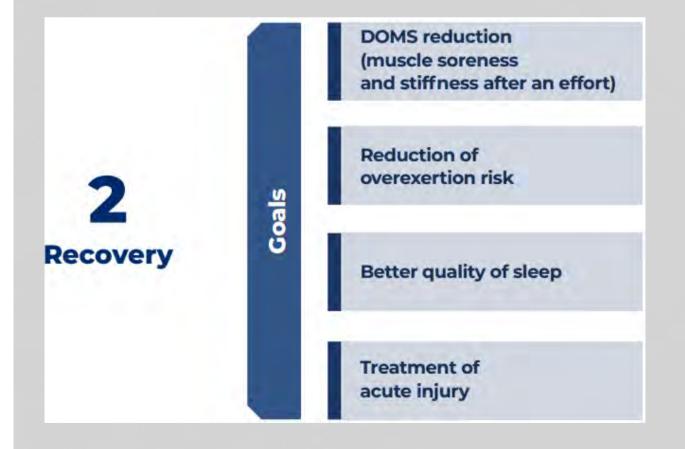

# Starpool Programs

This phase before the physical effort is crucial to prepare the body and reduce the risk of injury

The phase after the workout aims to ensure full recovery and top performance at all time

# Starpool Programs

On the rest day, athletes can follow a program aimed at preventive care and psycho-physical resilience

In case of injury the technologies which come with our Recovery Lab technologies help athletes to get back on your feet as soon as possible