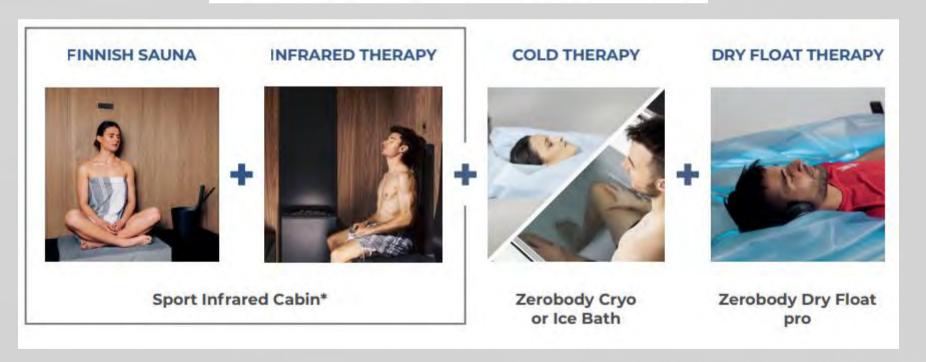

# Starpool Programs

This phase before the physical effort is crucial to prepare the body and reduce the risk of injury

The phase after the workout aims to ensure full recovery and top performance at all time

# Starpool Programs

On the rest day, athletes can follow a program aimed at preventive care and psycho-physical resilience

In case of injury the technologies which come with our Recovery Lab technologies help athletes to get back on your feet as soon as possible