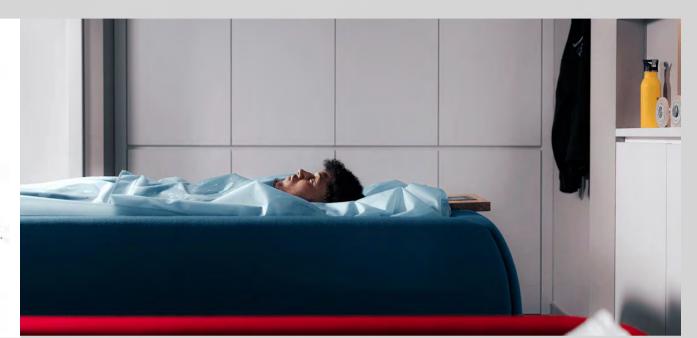

#### **Zerobody Dry Float**

Zerobody Dry Float is a one-of-a-kind system that allows body and mind to recover their energy easily and effectively by reproducing the effects of zero gravity. The body floats over 400 litres of warm water, without the need to get undressed or wet. It is a technological innovation that produces a positive impact on stress, muscle and joint pain, sleep, focus, and psycho-physical recovery.

Zerobody Dry Float is available in two versions: **pro**, ideal for exclusive use, thanks to the software that allows to customise the session; and **personal**, perfect for an independent use in a Recovery Class designed for significant clients' flow.