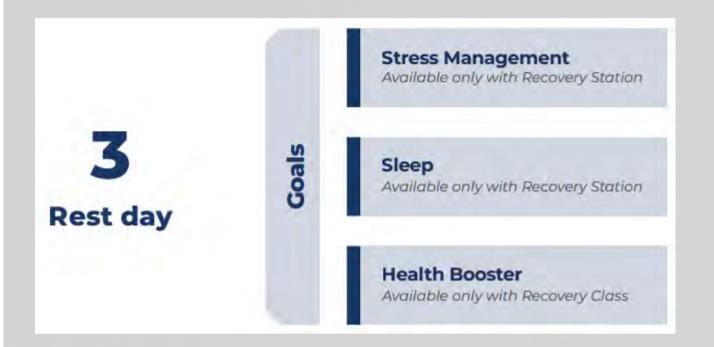

# Starpool Programs

On the rest day, athletes can follow a program aimed at preventive care and psycho-physical resilience

In case of injury the technologies which come with our Recovery Lab technologies help athletes to get back on your feet as soon as possible