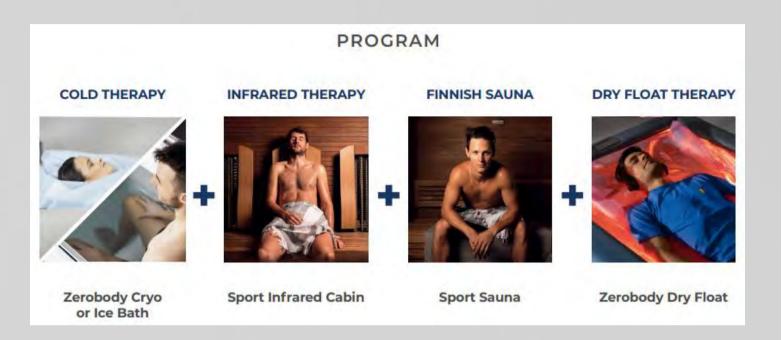

# Starpool Programs

On the rest day, athletes can follow a program aimed at preventive care and psycho-physical resilience

In case of injury the technologies which come with our Recovery Lab technologies help athletes to get back on your feet as soon as possible