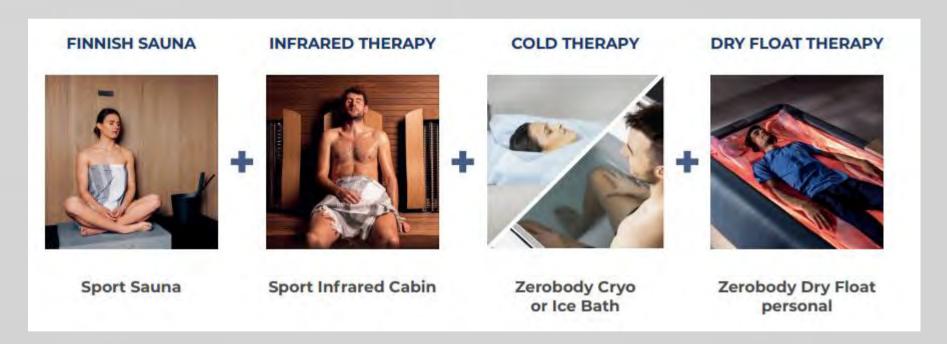

#### **Sport Sauna**

The Finnish sauna, thanks to its **dry and intense heat**, maximizes the effectiveness of training programs and contributes to raising sport performance to top levels.

Sport Sauna combines the quality and innovation of our products with an **ergonomic and functional design**, developed to become integral part of the areas dedicated to recovery.

#### **Sport Infrared Cabin**

A cosy and functional environment that makes the most of the regenerating power of infra-red rays, and that can quickly transform into a Finnish sauna.

The ergonomic seat, which transfers deep heat thanks to the special lamps installed on the backrest, makes this the ideal solution to complete training and performance programs with the Infrared Therapy. Thanks to the electric stove, this cabin can also easily be transformed into a Finnish sauna, characterised by a regenerating, dry and intense type of heat.

### **Zerobody Cryo**

Zerobody Cryo is the Starpool revolution in the world of Cold Therapy.

Innovative in its simplicity, safety and accessibility, it features a patented membrane that wraps the body entirely without the need to get wet, at a functioning temperature of 4-6°C in a safe and non-invasive environment.

#### Ice Bath

Ice Bath is a simple and versatile solution to enjoy actual baths in icy water and have all the benefits of the cold therapy. Ideal for athletic recovery for professional sports and gyms, it is available in two versions: pro, a 4-seater pool designed for the recovery areas that are used simultaneously by groups of athletes; and personal, a 2-seater pool that is perfect for individual use.

#### **Zerobody Dry Float**

Zerobody Dry Float is a one-of-a-kind system that allows body and mind to recover their energy easily and effectively by reproducing the effects of zero gravity. The body floats over 400 litres of warm water, without the need to get undressed or wet. It is a technological innovation that produces a positive impact on stress, muscle and joint pain, sleep, focus, and psycho-physical recovery.