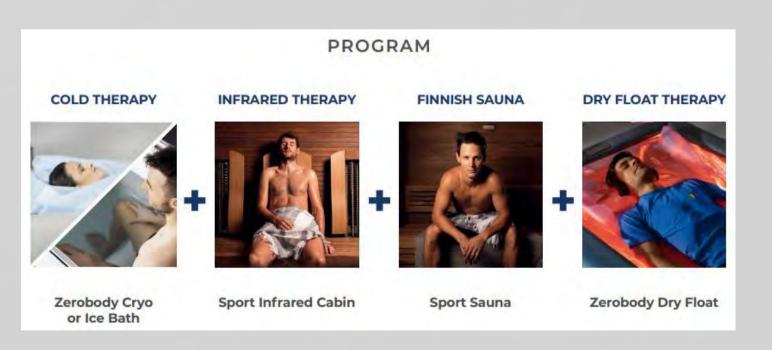

# Starpool Programs

This phase before the physical effort is crucial to prepare the body and reduce the risk of injury

The phase after the workout aims to ensure full recovery and top performance at all time

# Starpool Programs

On the rest day, athletes can follow a program aimed at preventive care and psycho-physical resilience

In case of injury the technologies which come with our Recovery Lab technologies help athletes to get back on your feet as soon as possible