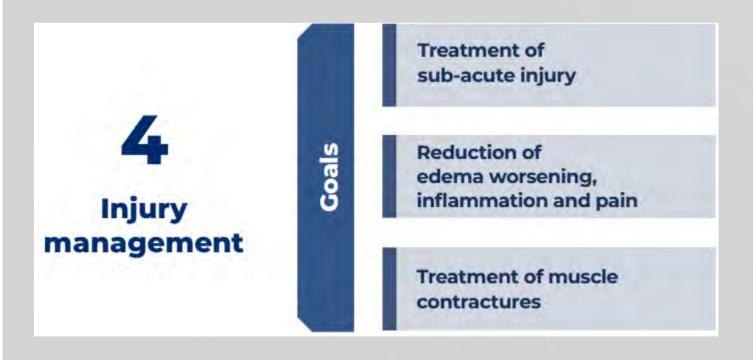

# Starpool Programs

On the rest day, athletes can follow a program aimed at preventive care and psycho-physical resilience

In case of injury the technologies which come with our Recovery Lab technologies help athletes to get back on your feet as soon as possible