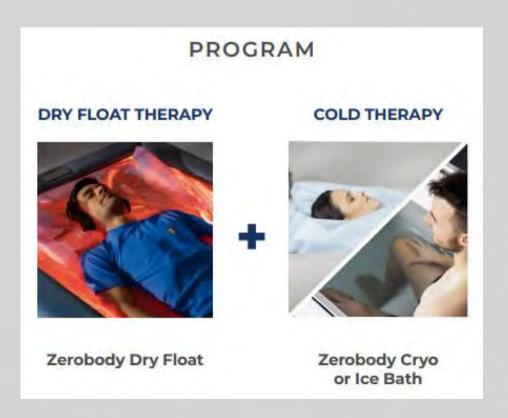

# Starpool Programs

On the rest day, athletes can follow a program aimed at preventive care and psycho-physical resilience

In case of injury the technologies which come with our Recovery Lab technologies help athletes to get back on your feet as soon as possible