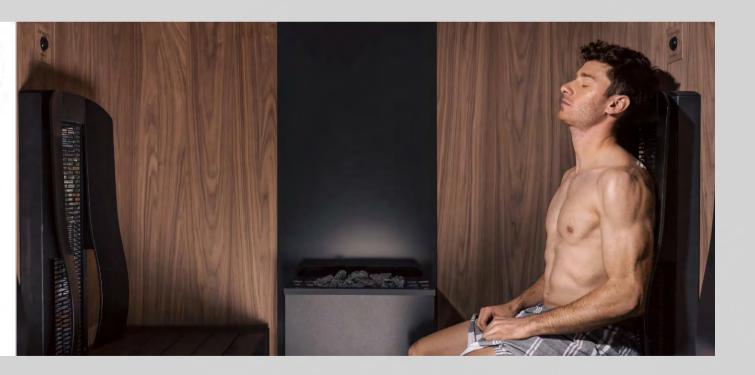

#### **Sport Infrared Cabin**

A cosy and functional environment that makes the most of the regenerating power of infra-red rays, and that can quickly transform into a Finnish sauna.

The ergonomic seat, which transfers deep heat thanks to the special lamps installed on the backrest, makes this the ideal solution to complete training and performance programs with the Infrared Therapy. Thanks to the electric stove, this cabin can also easily be transformed into a Finnish sauna, characterised by a regenerating, dry and intense type of heat.

Sport Infrared Cabin is the result of our experience in the world of Wellness, to bring all the benefits of heat to the world of sports with functionality and versatility.