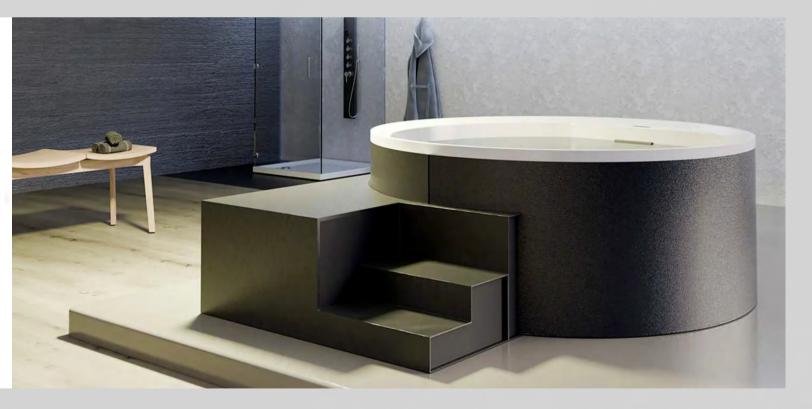

#### Ice Bath

Ice Bath is a simple and versatile solution to enjoy actual baths in icy water and have all the benefits of the cold therapy. Ideal for athletic recovery for professional sports and gyms, it is available in two versions: pro, a 4-seater pool designed for the recovery areas that are used simultaneously by groups of athletes; and personal, a 2-seater pool that is perfect for individual use.

Through the touch-screen display, you can regulate water temperature from +4°C to +38°C, making Ice Bath a perfect solution for hot baths and Kneipp Therapy too. A practical button also allows for the fast and daily activation of the systems of water recirculation and ozone disinfection.