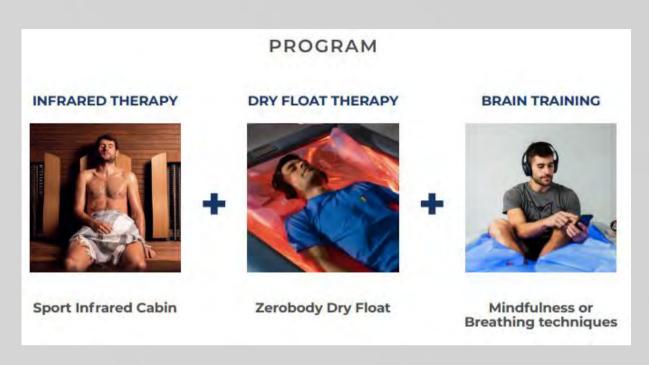

# Starpool Programs

This phase before the physical effort is crucial to prepare the body and reduce the risk of injury

The phase after the workout aims to ensure full recovery and top performance at all time

# Starpool Programs

On the rest day, athletes can follow a program aimed at preventive care and psycho-physical resilience

In case of injury the technologies which come with our Recovery Lab technologies help athletes to get back on your feet as soon as possible